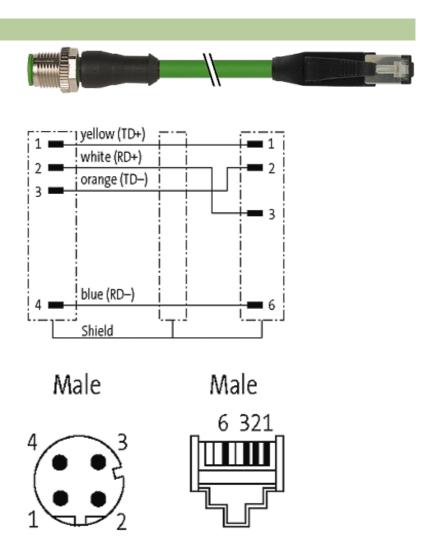

## M12 male 0° / RJ45 male 0° shielded Ethernet

PUR 2x2xAWG22 shielded gn UL,CSA 16m

Ethernet CAT 5, D-coded Male straight to male straight M12 - RJ45 4-pole, shielded

Further cable lengths on request. Plastic housings with good resistance against chemicals and oils. The resistance to aggressive media should be individually tested for your application. Further details on request.

#### Illustration

stay connected

Product may differ from Image

#### **Form**

44711

| Technical Data                |                                                                       |  |
|-------------------------------|-----------------------------------------------------------------------|--|
| Operating voltage             | 60 V DC                                                               |  |
| Operating current per contact | max. 1.76 A                                                           |  |
| Transfer parameters           | CAT5, class D (ISO/IEC 11801:2002), (EN 50173-1)                      |  |
| Transfer rate                 | 10/100 Mbit/s full duplex                                             |  |
| Locking of ports              | Screw thread M12 × 1 mm (recommended torque 0.6 Nm) self-<br>securing |  |
| Protection                    | IP67 (M12) - IP20 (RJ45)                                              |  |
| Cables                        |                                                                       |  |
| Cable number                  | 794                                                                   |  |
| No./diameter of wires         | 2 × 2 × AWG22                                                         |  |
| Wire isolation                | PE (wh, ye, bl, or)                                                   |  |
| Jacket Color                  | green                                                                 |  |
| Shore hardness outer jacket   | 90 ± 5A                                                               |  |
| Material (jacket)             | PUR (UL/CSA), halogen free                                            |  |