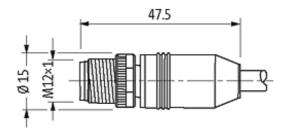

#### **Form**

44711

| Technical Data                |                                                                       |  |
|-------------------------------|-----------------------------------------------------------------------|--|
| Operating voltage             | 60 V DC                                                               |  |
| Operating current per contact | max. 1.76 A                                                           |  |
| Transfer parameters           | CAT5, class D (ISO/IEC 11801:2002), (EN 50173-1)                      |  |
| Transfer rate                 | 10/100 Mbit/s full duplex                                             |  |
| Locking of ports              | Screw thread M12 × 1 mm (recommended torque 0.6 Nm) self-<br>securing |  |
| Protection                    | IP67 (M12) - IP20 (RJ45)                                              |  |
| Cables                        |                                                                       |  |
| Cable number                  | 794                                                                   |  |
| No./diameter of wires         | 2 × 2 × AWG22                                                         |  |
| Wire isolation                | PE (wh, ye, bl, or)                                                   |  |
| Jacket Color                  | green                                                                 |  |
| Shore hardness outer jacket   | 90 ± 5A                                                               |  |
| Material (jacket)             | PUR (UL/CSA), halogen free                                            |  |