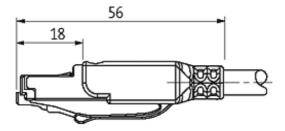

#### **Form**

44711

| Technical Data                |                                                                       |  |
|-------------------------------|-----------------------------------------------------------------------|--|
| Operating voltage             | 60 V DC                                                               |  |
| Operating current per contact | max. 1.76 A                                                           |  |
| Transfer parameters           | CAT5, class D (ISO/IEC 11801:2002), (EN 50173-1)                      |  |
| Transfer rate                 | 10/100 Mbit/s full duplex                                             |  |
| Locking of ports              | Screw thread M12 × 1 mm (recommended torque 0.6 Nm) self-<br>securing |  |
| Protection                    | IP67 (M12) - IP20 (RJ45)                                              |  |
| Cables                        |                                                                       |  |
| Cable number                  | 794                                                                   |  |
| No./diameter of wires         | 2 × 2 × AWG22                                                         |  |
| Wire isolation                | PE (wh, ye, bl, or)                                                   |  |
| Jacket Color                  | green                                                                 |  |
| Shore hardness outer jacket   | 90 ± 5A                                                               |  |
| Material (jacket)             | PUR (UL/CSA), halogen free                                            |  |