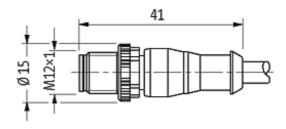

## M12 MALE 0° / M12 FEMALE 0° CUBE 67

PUR 2x0,5 GRAY, UL/CSA, drag ch 7.5m

Cube67, 6-pole Actuator supply external Male straight to female straight M12 - M12 2-pole used

Further cable lengths on request. Plastic housings with good resistance against chemicals and oils. The resistance to aggressive media should be individually tested for your application. Further details on request.

#### Form

46001

| IP67 inserted and tightened (EN 60529)                            |  |
|-------------------------------------------------------------------|--|
| max. 125 V AC/DC                                                  |  |
| max. 4 A                                                          |  |
| Screw thread M12 × 1 mm (recommended torque 0.6 Nm) self-securing |  |
|                                                                   |  |
| 414                                                               |  |
| $2 \times 0.5 \text{ mm}^2$                                       |  |
| PP (br, bl)                                                       |  |
| 5 Mio.                                                            |  |
| 2 Mio. ± 180°/m                                                   |  |
| gray                                                              |  |
| 90 ± 5A                                                           |  |
| PUR (UL/CSA)                                                      |  |
| approx. 4.4 mm                                                    |  |
| 5 × outer Ø                                                       |  |
|                                                                   |  |