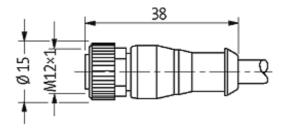

## M12 MALE 0° / M12 FEMALE 0° CUBE 67

PUR 2x0,5 GRAY, UL/CSA, drag ch 7.5m

Cube67, 6-pole Actuator supply external Male straight to female straight M12 - M12 2-pole used

Further cable lengths on request. Plastic housings with good resistance against chemicals and oils. The resistance to aggressive media should be individually tested for your application. Further details on request.

#### Form

46001

| IP67 inserted and tightened (EN 60529)                            |  |
|-------------------------------------------------------------------|--|
| max. 125 V AC/DC                                                  |  |
| max. 4 A                                                          |  |
| Screw thread M12 × 1 mm (recommended torque 0.6 Nm) self-securing |  |
|                                                                   |  |
| 414                                                               |  |
| $2 \times 0.5 \text{ mm}^2$                                       |  |
| PP (br, bl)                                                       |  |
| 5 Mio.                                                            |  |
| 2 Mio. ± 180°/m                                                   |  |
| gray                                                              |  |
| 90 ± 5A                                                           |  |
| PUR (UL/CSA)                                                      |  |
| approx. 4.4 mm                                                    |  |
| 5 × outer Ø                                                       |  |
|                                                                   |  |