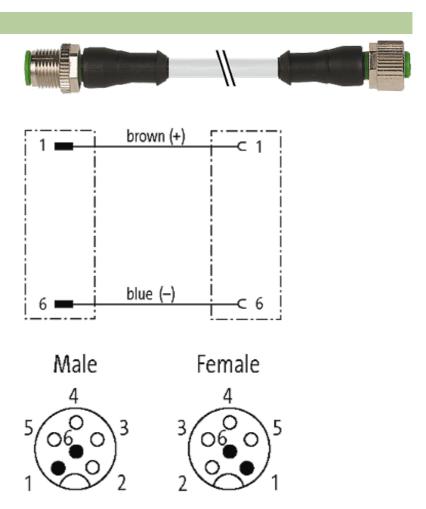

## M12 MALE 0° / M12 FEMALE 0° CUBE 67

PUR 2x0,5 GRAY, UL/CSA, drag ch 7.5m

Cube67, 6-pole Actuator supply external Male straight to female straight M12 - M12 2-pole used

Further cable lengths on request. Plastic housings with good resistance against chemicals and oils. The resistance to aggressive media should be individually tested for your application. Further details on request.

#### Illustration

stay connected

Product may differ from Image