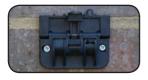

## WALL HANGING BRACKET

This simple accessory allows you to store your cable reel neatly on the wall when not required or provides a convenient anchor point when in use.

Ideal for use with "Reverse Reel" - pull out the socket and leave the reel behind.