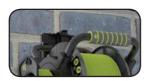

## WALL HANGING BRACKET

This simple accessory allows you to store your cable reel neatly on the wall when not required or provides a convenient anchor point when in use.

Ideal for use with "Reverse Reel" - pull out the socket and leave the reel behind.

## **3 STEP INSTALLATION**

Place cable reel within bracket

Secure cable reel

| Cat No.             | Description          | Size | Barcode       | Box Qty |
|---------------------|----------------------|------|---------------|---------|
| <b>#</b> UK STOCKED |                      |      |               |         |
| CHT                 | Cable Tidy           | А    | 5015056531656 | 10      |
| OWHB                | Wall Hanging Bracket | А    | 5015056531700 | 10      |