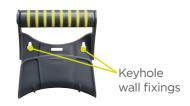

## **CABLE TIDY**

This wall mounted cable storage solution ensures loose extension leads are kept neat and tidy, as well as making them easy to transport.

- Two tone, ergonomic carry handle
- · Home, garden and light commercial use