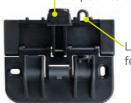

## **ACCESSORIES**



## **CABLE TIDY**

This wall mounted cable storage solution ensures loose extension leads are kept neat and tidy, as well as making them easy to transport.

- Two tone, ergonomic carry handle
- · Home, garden and light commercial use









## WALL HANGING BRACKET

This simple accessory allows you to store your cable reel neatly on the wall when not required or provides a convenient anchor point when in use.

Ideal for use with "Reverse Reel" - pull out the socket and leave the reel behind.

Pull to release and push to secure



Lock feature

## **3 STEP INSTALLATION**







Place cable reel within bracket



Secure cable reel

| Cat No.             | Description          | Size | Barcode       | Box Qty |
|---------------------|----------------------|------|---------------|---------|
| <b>#</b> UK STOCKED |                      |      |               |         |
| CHT                 | Cable Tidy           | А    | 5015056531656 | 10      |
| OWHB                | Wall Hanging Bracket | А    | 5015056531700 | 10      |