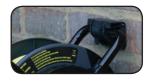

## **3 STEP INSTALLATION**

Place cable reel within bracket

Secure cable reel

| Cat No.             | Description          | Size | Barcode       | Box Qty |
|---------------------|----------------------|------|---------------|---------|
| <b>#</b> UK STOCKED |                      |      |               |         |
| CHT                 | Cable Tidy           | А    | 5015056531656 | 10      |
| OWHB                | Wall Hanging Bracket | А    | 5015056531700 | 10      |