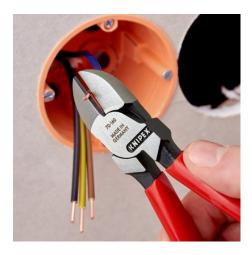

## **Diagonal Cutter**

**DIN ISO 5749** 

- The indispensable diagonal cutter for all-round use •
- High-quality material and precise workmanship for long service life Precision cutting edges for soft and hard wire •
- •
- Clean cutting of thin copper wires, also at the cutting edge tips
- Cutting edges additionally induction-hardened, cutting edge hardness ٠ approx. 62 HRC
- Narrow head style for use in confined areas .
- Vanadium electric steel, forged, multi stage oil-hardened •

## KNIPEX Quality – Made in Germany

clean cutting of thin copper wires, also at the cutting edge tips