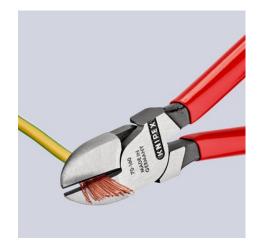

## **Diagonal Cutter**

**DIN ISO 5749** 

- The indispensable diagonal cutter for all-round use •
- High-quality material and precise workmanship for long service life Precision cutting edges for soft and hard wire •
- •
- Clean cutting of thin copper wires, also at the cutting edge tips
- Cutting edges additionally induction-hardened, cutting edge hardness ٠ approx. 62 HRC
- Narrow head style for use in confined areas .
- Vanadium electric steel, forged, multi stage oil-hardened •

## KNIPEX Quality – Made in Germany

clean cutting of thin copper wires, also at the cutting edge tips