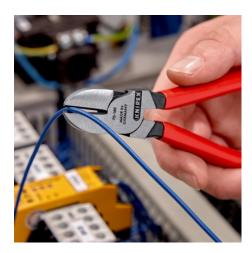

## **Diagonal Cutter**

**DIN ISO 5749** 

- The indispensable diagonal cutter for all-round use •
- High-quality material and precise workmanship for long service life Precision cutting edges for soft and hard wire •
- •
- Clean cutting of thin copper wires, also at the cutting edge tips
- Cutting edges additionally induction-hardened, cutting edge hardness ٠ approx. 62 HRC
- Narrow head style for use in confined areas .
- Vanadium electric steel, forged, multi stage oil-hardened •

## KNIPEX Quality – Made in Germany

clean cutting of thin copper wires, also at the cutting edge tips