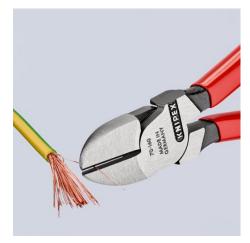

## **Diagonal Cutter**

**DIN ISO 5749** 

- The indispensable diagonal cutter for all-round use •
- High-quality material and precise workmanship for long service life Precision cutting edges for soft and hard wire •
- •
- Clean cutting of thin copper wires, also at the cutting edge tips
- Cutting edges additionally induction-hardened, cutting edge hardness ٠ approx. 62 HRC
- Narrow head style for use in confined areas .
- Vanadium electric steel, forged, multi stage oil-hardened •

## KNIPEX Quality – Made in Germany

clean cutting of thin copper wires, also at the cutting edge tips