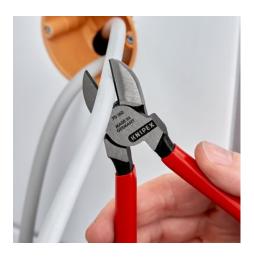

## **Diagonal Cutter**

**DIN ISO 5749** 

- The indispensable diagonal cutter for all-round use •
- High-quality material and precise workmanship for long service life Precision cutting edges for soft and hard wire •
- •
- Clean cutting of thin copper wires, also at the cutting edge tips
- Cutting edges additionally induction-hardened, cutting edge hardness ٠ approx. 62 HRC
- Narrow head style for use in confined areas .
- Vanadium electric steel, forged, multi stage oil-hardened •

## KNIPEX Quality – Made in Germany

clean cutting of thin copper wires, also at the cutting edge tips