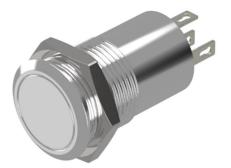

## 82-6151.2000 - Pushbutton 22 mm stainless-steel

#### 82-6151.2000 - Pushbutton 22 mm stainless-steel

Attention: The preview is based on a sample product. This can differ from your current configuration.

| <b>Mounting</b><br>Design<br>Mounting cut-out                                                                                             | flush<br>Ø 22 mm                                                               |
|-------------------------------------------------------------------------------------------------------------------------------------------|--------------------------------------------------------------------------------|
| <b>Front</b><br>Front shape<br>Front ring shape<br>Front dimension                                                                        | round<br>flush<br>Ø 25 mm                                                      |
| Other Attributes<br>Weight                                                                                                                | 0.018 kg                                                                       |
| <b>Operating-/Indication pa</b><br>Lens optics<br>Lens material<br>Lens colour<br>Lens profile<br>Lens illumination                       | rt<br>opaque<br>Stainless steel<br>Stainless steel<br>flat<br>non-illuminative |
| IP-Rating<br>Front protection                                                                                                             | IP 67                                                                          |
| Connection Method                                                                                                                         | Solder 2.8 x 0.5 mm                                                            |
| Actuator<br>Switching action                                                                                                              | Maintained                                                                     |
| Switching element<br>Switching current<br>Contact material<br>Contacts<br>Switching system<br>Switching voltage<br>Function<br>Pushbutton | 5 A<br>Silver<br>1 C<br>Snap-action switching element<br>250 V AC              |