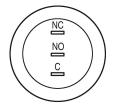

### Wiring diagram

### **Component layout**

#### Legend

Switching action: C = Maintained Contacts: C = Changeover