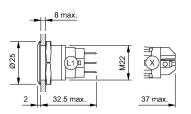

|
| Connection Method                                                                                                                         | Solder 2.8 x 0.5 mm                                                            |
| Actuator<br>Switching action                                                                                                              | Maintained                                                                     |
| Switching element<br>Switching current<br>Contact material<br>Contacts<br>Switching system<br>Switching voltage<br>Function<br>Pushbutton | 5 A<br>Silver<br>1 C<br>Snap-action switching element<br>250 V AC              |



# EAO – Your Expert Partner for Human Machine Interfaces

# 82-6151.2000 - Pushbutton 22 mm stainless-steel

## Dimensions



#### Mounting cut-outs



### Wiring diagram



### **Component layout**



#### Legend

Switching action: C = Maintained Contacts: C = Changeover