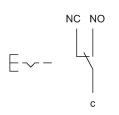

### Wiring diagram

### **Component layout**

#### Legend

Switching action: C = Maintained Contacts: C = Changeover