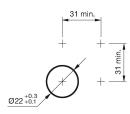

| Solder 2.8 x 0.5 mm                                                            |
| Actuator<br>Switching action                                                                                                              | Maintained                                                                     |
| Switching element<br>Switching current<br>Contact material<br>Contacts<br>Switching system<br>Switching voltage<br>Function<br>Pushbutton | 5 A<br>Silver<br>1 C<br>Snap-action switching element<br>250 V AC              |



# EAO – Your Expert Partner for Human Machine Interfaces

# 82-6151.2000 - Pushbutton 22 mm stainless-steel

## Dimensions



#### Mounting cut-outs



### Wiring diagram



### **Component layout**



#### Legend

Switching action: C = Maintained Contacts: C = Changeover