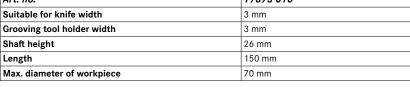

## Advantage

- High-quality and wear-resistant steel support
- precisely manufactured insert setting

| Art. no.                   | 17673 010 |
|----------------------------|-----------|
| Suitable for knife width   | 3 mm      |
| Grooving tool holder width | 3 mm      |
| Shaft height               | 26 mm     |
| Length                     | 150 mm    |
| Max. diameter of workpiece | 70 mm     |