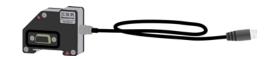

## IMBus PC connection module IMB-USB With USB 2.0 connection cable

## Execution:

- Robust aluminium module housing
- Connection module with 2 m USB connection cable

## Delivery:

Includes: Bus connection plug, CD with initialization software (programs IMB\_Test, IBR\_DKK. DLL and IBR-Simkey)

| Art. no.                                   | 39956 150 |
|--------------------------------------------|-----------|
| Brand                                      | IBR       |
| Manufacturer Part Number                   | F120 010  |
| Model                                      | IMB usb   |
| Number of rechargeable batteries/batteries | 0         |
| Gross Weight                               | 0.205 kg  |
| Product Group                              | 370       |