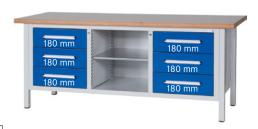

Cabinet workbench, series L 2000 Multiplex beechwood 2000 mm, 6 drawers with partial extension, 1 shelf

| Art. no.                                                        | 50199 025             |
|-----------------------------------------------------------------|-----------------------|
| Number of drawers                                               | 6 PCS                 |
| Working height                                                  | 840 mm                |
| Worktop width                                                   | 2000 mm               |
| Pullout type                                                    | Partial extension     |
| Worktop height                                                  | 40 mm                 |
| Colour of front                                                 | Gentian blue RAL 5010 |
| Worktop depth                                                   | 750 mm                |
| Cabinet colour                                                  | Light grey RAL 7035   |
| Drawer surface                                                  | 0.29 m <sup>2</sup>   |
| With single pull-out safety brake                               | No                    |
| Levelling                                                       | Yes                   |
| Lock type                                                       | Cylinder lock         |
| Drawer front height                                             | 6 x 180 mm            |
| Drawer width (inner dimension)                                  | 490 mm                |
| Surface                                                         | Powder-coated         |
| Drawer width (inner dimension) x drawer depth (inner dimension) | 490 x 598 mm          |
| Load-carrying capacity                                          | 800 kg                |
| Drawer depth (inner dimension)                                  | 598 mm                |
| Load-carrying capacity per drawer                               | 70 kg                 |
| Material of worktop                                             | Multiplex beech       |
| Central locking                                                 | Yes                   |
| Product Group                                                   | Prod. Gr. 586         |