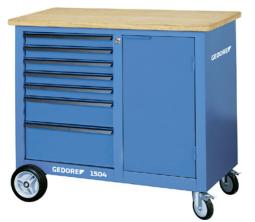

## Wheeled workbench, model 1504 Working height 985 mm

## Version:

- Large locking side section with fixed storage tray
- Basic configuration contains 10 longitudinal and 2 cross-partitions and 4 spacing boxes 1500 ED-70 K for drawers

| Art. no.                          | 50271 030                         |
|-----------------------------------|-----------------------------------|
| Model                             | 1504 0511                         |
| Number of drawers                 | 7 PCS                             |
| Drawer front height               | 5 x 67 mm, 1 x 137 mm, 1 x 207 mm |
| Draw width (inner dimension)      | 480 mm                            |
| Drawer depth (inner dimension)    | 400 mm                            |
| Load-carrying capacity per drawer | 40 kg                             |
| Pullout type                      | Full extension                    |
| With single pull-out safety brake | No                                |
| With single-locking drawers       | No                                |
| Load-carrying capacity            | 700 kg                            |
| Dynamic load-carrying capacity    | 500 kg                            |
| Central locking                   | Yes                               |
| Lock type                         | Cylinder lock                     |
| With sliding handle               | No                                |
| Number of fixed rollers           | 2 PCS                             |
| Number of steering rollers        | 2 PCS                             |
| With wheel lock                   | Yes                               |
| Material of wheel                 | Solid rubber                      |
| Wheel diameter                    | 125/200 mm                        |
| Material of worktop               | Multiplex beech                   |
| Material                          | Sheet steel                       |
| Body colour                       | Traffic blue RAL 5017             |
| Colour of front                   | Traffic blue RAL 5017             |
| Surface                           | Powder-coated                     |