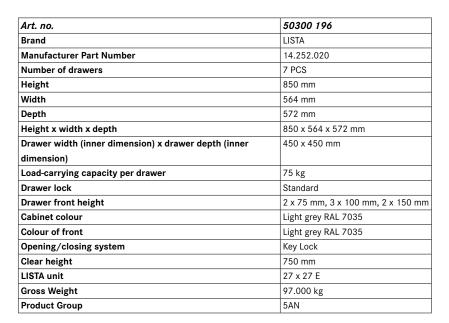

# **Drawer cabinets**

Stationary



## Application:

For day-to-day heavy-duty use in workshops

#### **Execution:**

- All drawers with full extension
- Individual drawer lock as standard feature to prevent the cabinet from tipping over
- Perforated, slotted drawers provide a secure hold
- Very robust construction for a wide variety of applications and very demanding requirements

## Advantage:

- Optimum wall height to keep items from falling out and getting lost
- Folding handle strips for simple, clean and protected labelling
- High quality made in Germany and Swiss-made
- Runs perfectly smoothly and easily due to the lack of crossbars on the differential extension slide
- Full extension clear overview and optimal access





# EAN

7612269000108