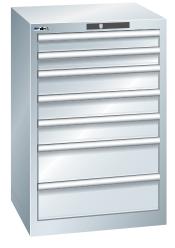

# **Drawer cabinets**

Stationary

## Application:

For day-to-day heavy-duty use in workshops

#### **Execution:**

- All drawers with full extension
- Individual drawer lock as standard feature to prevent the cabinet from tipping over
- Perforated, slotted drawers provide a secure hold
- Very robust construction for a wide variety of applications and very demanding requirements