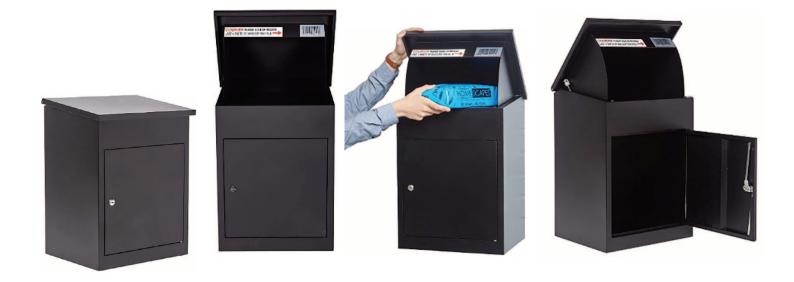

## PB0580 SERIES PARCEL BOX

THE PHOENIX PB0580 SERIES PARCEL BOX is an all-weather outdoor smart parcel deposit box for receiving and securing multiple home delivery parcels. Ideal for busy households.

- PARCEL BOX Never miss a parcel delivery again with an easy to use, medium size parcel box that's able to receive packages up to 320x200x120mm.
- SMART SYSTEM Features a unique barcode that can be scanned or recorded as proof of delivery by the courier, if required.
- WATER RESISTANCE Designed to protect your parcels from all weather conditions with a sloped overhang top and a rust resistant, weather proof powder coating.
- LOCKING Fitted with high quality key lock (3 keys supplied).
- CONSTRUCTION Manufactured from a strong galvanised steel.
- SPECIAL FEATURES Fitted with a built in 'Anti-Fishing' device.
  Your parcels are locked within the lower compartment, only allowing
  you to retrieve them with your key.

- ASSEMBLY Supplied Flatpacked for easy self-assembly, which can be built in less than 15 minutes.
- FIXING Designed to be fixed and secured to a wall or to the floor (fixtures & fittings supplied).
- **COLOUR** Finished in a high quality powder coated black paint.