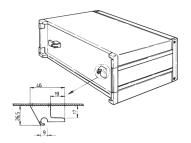

# **ADDITIONAL PRODUCT DETAILS**

The cable holder enables the fixing of cables. The adapter can be assembled onto a rear panel.