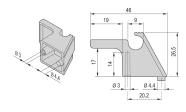

## **PRODUCT ATTRIBUTES**

Product Type: Cable Support

Product Family: RatiopacPRO; RatiopacPRO AIR; PropacPRO; CompacPRO

Type: Cable Holder

Works With: Cases

Material: Polypropylene

Color: Anthracite Grey

Color Code: RAL 7016

Flammability Rating: UL® 94V-0

Package Quantity: 2

# **ADDITIONAL PRODUCT DETAILS**

The cable holder enables the fixing of cables. The adapter can be assembled onto a rear panel.