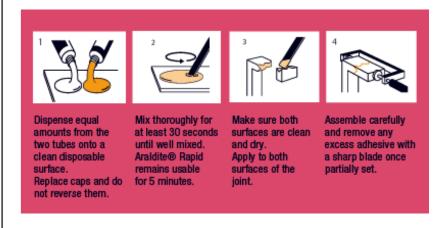

### How to apply

Araldite® Rapid is a strong 2-component epoxy with fast setting. Parts repositionable for 4 minutes. High temperature resistance (-30°C to 65°C). Oil, chemical and impact resistant. Do not use to repair or bond items that will contact food or drink. Not recommended for bonding rear-view mirrors to car windscreens.