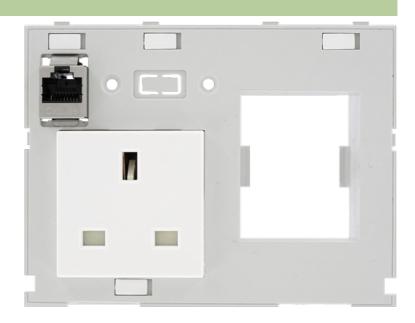

## MODLINK MSDD DBL COMBI INSERT GREAT BRITAIN

1xRJ45 fem./fem. + RCD opening

- 1 × Great Britain (BS)
- 1 × RJ45, 8-pole metal, CAT5e (female/female)
- 1 × Fl cut-out

## Illustration

Product may differ from Image

| Technical Data         |                 |  |
|------------------------|-----------------|--|
| Operating voltage      | 250 V AC        |  |
| Operating current      | 13 A            |  |
| Mounting depth mounted | approx. 70 mm   |  |
| General data           |                 |  |
| Connection             | Screw terminals |  |
| Dimensions H × W × D   | 88×116×70 mm    |  |
| Commercial data        |                 |  |
| country of origin      | CZ              |  |
| customs tariff number  | 85366990        |  |
| minimum order quantity | 1               |  |