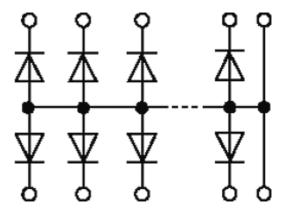

## MKS - D 10/1300-1 M DIODE MODULES

Mounting rail / screw-type terminal

10 diodes Common potential anode

## Product may differ from Image

| Technical Data         |                                                                                            |
|------------------------|--------------------------------------------------------------------------------------------|
| Operating voltage      | max. 48 V AC/DC                                                                            |
| General data           |                                                                                            |
| Connection             | Screw terminals: max. 4 mm <sup>2</sup>                                                    |
| Mounting method        | DIN-rail mountable TH35 or G32 (EN 60715)                                                  |
| Temperature range      | -20+60 °C                                                                                  |
| Dimensions H × W × D   | 86×22.5×62 mm                                                                              |
| Description            |                                                                                            |
| Functional description | Diode modules are suitable for the suppression of inductive loads (valve, contactor, etc.) |
| Commercial data        |                                                                                            |
| country of origin      | CZ                                                                                         |
| customs tariff number  | 85411000                                                                                   |
| minimum order quantity | 1                                                                                          |