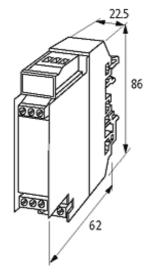

## Product may differ from Image

| Technical Data         |                                                                                            |
|------------------------|--------------------------------------------------------------------------------------------|
| Operating voltage      | max. 48 V AC/DC                                                                            |
| General data           |                                                                                            |
| Connection             | Screw terminals: max. 4 mm <sup>2</sup>                                                    |
| Mounting method        | DIN-rail mountable TH35 or G32 (EN 60715)                                                  |
| Temperature range      | -20+60 °C                                                                                  |
| Dimensions H × W × D   | 86×22.5×62 mm                                                                              |
| Description            |                                                                                            |
| Functional description | Diode modules are suitable for the suppression of inductive loads (valve, contactor, etc.) |
| Commercial data        |                                                                                            |
| country of origin      | CZ                                                                                         |
| customs tariff number  | 85411000                                                                                   |
| minimum order quantity | 1                                                                                          |