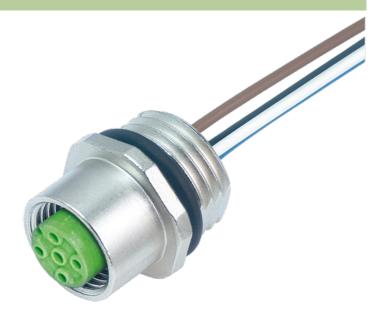

## M12 FEMALE FLANGE PLUG A CODED FRONT MOUNT

PP-wires 5X0.34 0.5m

Flange M12 female 5-pole Front mounting with multi-strand wire

# **Female**

Product may differ from Image

| Form                          |                                                                          |
|-------------------------------|--------------------------------------------------------------------------|
|                               | 13561                                                                    |
| Technical Data                |                                                                          |
| Operating voltage             | max. 125 V AC/DC                                                         |
| Operating current per contact | max. 4 A                                                                 |
| Locking of ports              | Screw thread M12 $\times$ 1 mm (recommended torque 0.6 Nm) self-securing |
| Protection                    | IP67 inserted and tightened (EN 60529)                                   |
| Cables                        |                                                                          |
| Cable number                  | 975                                                                      |
| No./diameter of wires         | $5 \times 0.34 \text{ mm}^2$                                             |
| Wire isolation                | PP (br, wh, bl, bk, gnye)                                                |
| Shore hardness outer jacket   | 70 ± 5D                                                                  |
| Outer diameter                | approx. 1.25 mm                                                          |
| Bend radius (fixed)           | 5 × outer Ø                                                              |
| Bend radius (moving)          | 10 × outer Ø                                                             |
| Temperature range (fixed)     | -40+80 °C                                                                |
| Temperature range (mobile)    | -25+80 °C                                                                |
| Commercial data               |                                                                          |
| country of origin             | DE                                                                       |