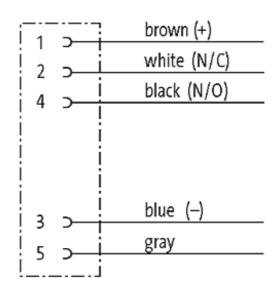

# **Female**

Product may differ from Image

| Form                          |                                                                          |
|-------------------------------|--------------------------------------------------------------------------|
|                               | 13561                                                                    |
| Technical Data                |                                                                          |
| Operating voltage             | max. 125 V AC/DC                                                         |
| Operating current per contact | max. 4 A                                                                 |
| Locking of ports              | Screw thread M12 $\times$ 1 mm (recommended torque 0.6 Nm) self-securing |
| Protection                    | IP67 inserted and tightened (EN 60529)                                   |
| Cables                        |                                                                          |
| Cable number                  | 975                                                                      |
| No./diameter of wires         | $5 \times 0.34 \text{ mm}^2$                                             |
| Wire isolation                | PP (br, wh, bl, bk, gnye)                                                |
| Shore hardness outer jacket   | 70 ± 5D                                                                  |
| Outer diameter                | approx. 1.25 mm                                                          |
| Bend radius (fixed)           | 5 × outer Ø                                                              |
| Bend radius (moving)          | 10 × outer Ø                                                             |
| Temperature range (fixed)     | -40+80 °C                                                                |
| Temperature range (mobile)    | -25+80 °C                                                                |
| Commercial data               |                                                                          |
| country of origin             | DE                                                                       |