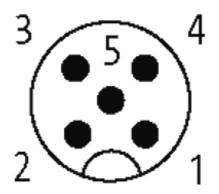

# **Female**

Product may differ from Image

| Form                          |                                                                          |
|-------------------------------|--------------------------------------------------------------------------|
|                               | 13561                                                                    |
| Technical Data                |                                                                          |
| Operating voltage             | max. 125 V AC/DC                                                         |
| Operating current per contact | max. 4 A                                                                 |
| Locking of ports              | Screw thread M12 $\times$ 1 mm (recommended torque 0.6 Nm) self-securing |
| Protection                    | IP67 inserted and tightened (EN 60529)                                   |
| Cables                        |                                                                          |
| Cable number                  | 975                                                                      |
| No./diameter of wires         | $5 \times 0.34 \text{ mm}^2$                                             |
| Wire isolation                | PP (br, wh, bl, bk, gnye)                                                |
| Shore hardness outer jacket   | 70 ± 5D                                                                  |
| Outer diameter                | approx. 1.25 mm                                                          |
| Bend radius (fixed)           | 5 × outer Ø                                                              |
| Bend radius (moving)          | 10 × outer Ø                                                             |
| Temperature range (fixed)     | -40+80 °C                                                                |
| Temperature range (mobile)    | -25+80 °C                                                                |
| Commercial data               |                                                                          |
| country of origin             | DE                                                                       |