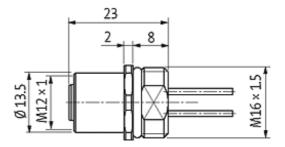

## M12 FEMALE FLANGE PLUG A CODED FRONT MOUNT

PP-wires 5X0.34 0.5m

Flange M12 female 5-pole Front mounting with multi-strand wire

# **Female**

Product may differ from Image

| Form                          |                                                                          |
|-------------------------------|--------------------------------------------------------------------------|
|                               | 13561                                                                    |
| Technical Data                |                                                                          |
| Operating voltage             | max. 125 V AC/DC                                                         |
| Operating current per contact | max. 4 A                                                                 |
| Locking of ports              | Screw thread M12 $\times$ 1 mm (recommended torque 0.6 Nm) self-securing |
| Protection                    | IP67 inserted and tightened (EN 60529)                                   |
| Cables                        |                                                                          |
| Cable number                  | 975                                                                      |
| No./diameter of wires         | $5 \times 0.34 \text{ mm}^2$                                             |
| Wire isolation                | PP (br, wh, bl, bk, gnye)                                                |
| Shore hardness outer jacket   | 70 ± 5D                                                                  |
| Outer diameter                | approx. 1.25 mm                                                          |
| Bend radius (fixed)           | 5 × outer Ø                                                              |
| Bend radius (moving)          | 10 × outer Ø                                                             |
| Temperature range (fixed)     | -40+80 °C                                                                |
| Temperature range (mobile)    | -25+80 °C                                                                |
| Commercial data               |                                                                          |
| country of origin             | DE                                                                       |