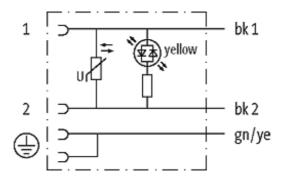

## **Approvals**

18061

| Technical Data                |                                        |
|-------------------------------|----------------------------------------|
| Operating voltage             | 230 V AC/DC ±10 %                      |
| Operating current per contact | max. 4 A                               |
| Switch off peak               | max. 560 V                             |
| Switch off delay time         | max. 20 ms                             |
| Locking of ports              | M3 (recommended torque 0.4 Nm)         |
| Protection                    | IP67 inserted and tightened (EN 60529) |
| Housing                       | Black plastic (gray on request)        |
| Cables                        |                                        |
| Cable number                  | 256                                    |
| No./diameter of wires         | $3 \times 0.75 \text{ mm}^2$           |
| Wire isolation                | PP (bk, num, gnye)                     |
| C-track properties            | 10 Mio.                                |
| Torsion                       | 1 Mio. ± 360°/m                        |
| Jacket Color                  | gray                                   |
| Shore hardness outer jacket   | 58 ± 3D                                |
| Material (jacket)             | PUR (UL/CSA), welding spark res.       |
| Outer diameter                | approx. 5.2 mm                         |
| Bend radius (fixed)           | 5 × outer Ø                            |
| Bend radius (moving)          | 10 × outer Ø                           |
| Temperature range (fixed)     | -40+90 °C                              |
| Temperature range (mobile)    | -25+90 °C                              |
| General data                  |                                        |