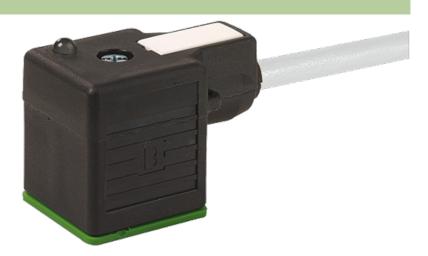

## **MSUD VALVE PLUG FORM A 18MM**

PUR 3X0.75 GRAY, ROBOT, drag ch 7.5m

Form A (18 mm) 230 V AC/DC with LED and suppression

Further cable lengths on request. Plastic housings with good resistance against chemicals and oils. The resistance to aggressive media should be individually tested for your application. Further details on request.

## Illustration

stay connected

Product may differ from Image