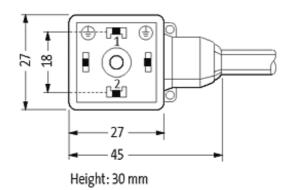

## **MSUD VALVE PLUG FORM A 18MM**

PUR 3X0.75 GRAY, ROBOT, drag ch 7.5m

Form A (18 mm) 230 V AC/DC with LED and suppression

Further cable lengths on request. Plastic housings with good resistance against chemicals and oils. The resistance to aggressive media should be individually tested for your application. Further details on request.

## **Approvals**

18061

| Technical Data                |                                        |
|-------------------------------|----------------------------------------|
| Operating voltage             | 230 V AC/DC ±10 %                      |
| Operating current per contact | max. 4 A                               |
| Switch off peak               | max. 560 V                             |
| Switch off delay time         | max. 20 ms                             |
| Locking of ports              | M3 (recommended torque 0.4 Nm)         |
| Protection                    | IP67 inserted and tightened (EN 60529) |
| Housing                       | Black plastic (gray on request)        |
| Cables                        |                                        |
| Cable number                  | 256                                    |
| No./diameter of wires         | $3 \times 0.75 \text{ mm}^2$           |
| Wire isolation                | PP (bk, num, gnye)                     |
| C-track properties            | 10 Mio.                                |
| Torsion                       | 1 Mio. ± 360°/m                        |
| Jacket Color                  | gray                                   |
| Shore hardness outer jacket   | 58 ± 3D                                |
| Material (jacket)             | PUR (UL/CSA), welding spark res.       |
| Outer diameter                | approx. 5.2 mm                         |
| Bend radius (fixed)           | 5 × outer Ø                            |
| Bend radius (moving)          | 10 × outer Ø                           |
| Temperature range (fixed)     | -40+90 °C                              |
| Temperature range (mobile)    | -25+90 °C                              |
| General data                  |                                        |