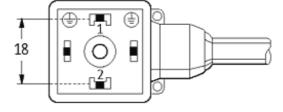

## **MSUD VALVE PLUG FORM A 18MM**

PUR 3X0.75 GRAY, ROBOT, drag ch 7.5m

Form A (18 mm) 230 V AC/DC with LED and suppression

Further cable lengths on request. Plastic housings with good resistance against chemicals and oils. The resistance to aggressive media should be individually tested for your application. Further details on request.

## **Approvals**

18061

| Technical Data                |                                        |
|-------------------------------|----------------------------------------|
| Operating voltage             | 230 V AC/DC ±10 %                      |
| Operating current per contact | max. 4 A                               |
| Switch off peak               | max. 560 V                             |
| Switch off delay time         | max. 20 ms                             |
| Locking of ports              | M3 (recommended torque 0.4 Nm)         |
| Protection                    | IP67 inserted and tightened (EN 60529) |
| Housing                       | Black plastic (gray on request)        |
| Cables                        |                                        |
| Cable number                  | 256                                    |
| No./diameter of wires         | $3 \times 0.75 \text{ mm}^2$           |
| Wire isolation                | PP (bk, num, gnye)                     |
| C-track properties            | 10 Mio.                                |
| Torsion                       | 1 Mio. ± 360°/m                        |
| Jacket Color                  | gray                                   |
| Shore hardness outer jacket   | 58 ± 3D                                |
| Material (jacket)             | PUR (UL/CSA), welding spark res.       |
| Outer diameter                | approx. 5.2 mm                         |
| Bend radius (fixed)           | 5 × outer Ø                            |
| Bend radius (moving)          | 10 × outer Ø                           |
| Temperature range (fixed)     | -40+90 °C                              |
| Temperature range (mobile)    | -25+90 °C                              |
| General data                  |                                        |