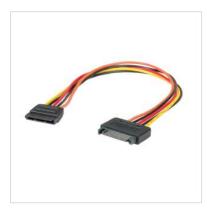

## **ROLINE SATA Power Extension Cable, 0.3 m**

**Product No.** 11.03.1042

**Manufacturer** ROLINE

**Manufacturer No.** 11.03.1042

**EAN (single piece)** 7611990178834

• For the extension of a SATA power connection

• SATA M to SATA F

• Length: 30 cm

Gender

|             | 161            |
|-------------|----------------|
| Tachnical   | CNACITICATIONS |
| ı etiilikai | specifications |
|             | - 1            |

| Manufacturer               | ROLINE                                                |
|----------------------------|-------------------------------------------------------|
| Product group              | Cable                                                 |
| Product type               | Power cable, internal                                 |
| Colour                     | multicolored                                          |
| Length                     | 0.3 m                                                 |
| Connection ports           | SATA 15-pin (Power) Female / SATA 15-pin (Power) Male |
| Side 1 Connector Type      | SATA 15-pin (Power)                                   |
| Side 1 Connector<br>Gender | Female                                                |
| Side 2 Connector Type      | SATA 15-pin (Power)                                   |
| Side 2 Connector           | Male                                                  |