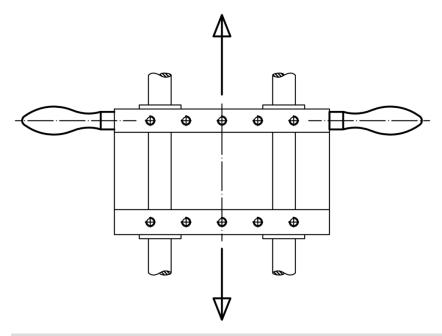

| d <sub>2</sub> | d <sub>4</sub> | I <sub>1</sub> | l <sub>2</sub> | l <sub>3</sub> | _   |            |
|                                            | h8             | h13            | ~              |                |                |     |            |
| [mm]                                       |                |                |                |                |                | [9] |            |
| with smooth lug, form D – picture 1, steel |                |                |                |                |                |     |            |
| 16                                         | 7              | 10             | 50             | 11             | 7              | 45  | 24450.0016 |



www.halder.com Page 1 of 2
Published on: 8.7.2022

## **Application example**



## Compliance

#### **RoHS** compliant

Contains lead - compliant according to exceptions 6a / 6b / 6c

#### Contains SVHC substances >0,1% w/w

Contains lead - SVHC list [REACH] as of 10.06.2022

#### **Contains Proposition 65 substances**



Lead can cause cancer and reproductive harm from exposure https://www.P65Warnings.ca.gov/

Erwin Halder KG

#### **Free from Conflict Minerals**

This product does not contain any substances designated as "conflict minerals" such as tantalum, tin, gold or tungsten from the Democratic Republic of Congo or adjacent countries.



www.halder.com Page 2 of 2

Published on: 8.7.2022