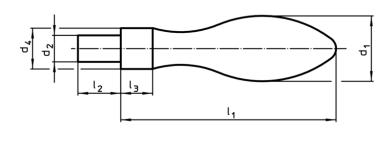

# **Drawing**

picture 2

picture 1

picture 3

## **Order information**

| Dimensions                                 |                |                |                |                |                | ă   | Art. No.   |
|--------------------------------------------|----------------|----------------|----------------|----------------|----------------|-----|------------|
| d₁                                         | d <sub>2</sub> | d <sub>4</sub> | I <sub>1</sub> | l <sub>2</sub> | l <sub>3</sub> | _   |            |
|                                            | h8             | h13            | ~              |                |                |     |            |
| [mm]                                       |                |                |                |                |                | [9] |            |
| with smooth lug, form D – picture 1, steel |                |                |                |                |                |     |            |
| 16                                         | 7              | 10             | 50             | 11             | 7              | 45  | 24450.0016 |