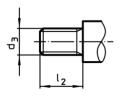

# **Drawing**

picture 2

picture 1

picture 3

## **Order information**

| Dimensions                                 |                |                |                |                |                | ă   | Art. No.   |
|--------------------------------------------|----------------|----------------|----------------|----------------|----------------|-----|------------|
| d₁                                         | d <sub>2</sub> | d <sub>4</sub> | I <sub>1</sub> | l <sub>2</sub> | l <sub>3</sub> | _   |            |
|                                            | h8             | h13            | ~              |                |                |     |            |
| [mm]                                       |                |                |                |                |                | [9] |            |
| with smooth lug, form D – picture 1, steel |                |                |                |                |                |     |            |
| 16                                         | 7              | 10             | 50             | 11             | 7              | 45  | 24450.0016 |