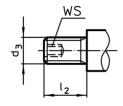

# **Drawing**

picture 2

picture 1

picture 3

## **Order information**

| Dimensions                                 |                |                |                |                |                | ă   | Art. No.   |
|--------------------------------------------|----------------|----------------|----------------|----------------|----------------|-----|------------|
| d₁                                         | d <sub>2</sub> | d <sub>4</sub> | I <sub>1</sub> | l <sub>2</sub> | l <sub>3</sub> | _   |            |
|                                            | h8             | h13            | ~              |                |                |     |            |
| [mm]                                       |                |                |                |                |                | [9] |            |
| with smooth lug, form D – picture 1, steel |                |                |                |                |                |     |            |
| 16                                         | 7              | 10             | 50             | 11             | 7              | 45  | 24450.0016 |