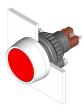

## 14-271.0252 - Illuminated pushbutton actuator

## 14-271.0252 - Illuminated pushbutton actuator

Attention: The preview is based on a sample product. This can differ from your current configuration.

| Mounting<br>Mounting cut-out<br>Design | Ø 22,3 mm<br>raised        |
|----------------------------------------|----------------------------|
| Front                                  |                            |
| Front dimension                        | Ø 29 mm                    |
| Front shape                            | round                      |
| Other Attributes                       |                            |
| Weight                                 | 0,013 kg                   |
| Operating-/Indication                  | part                       |
| Lens illumination                      | illuminative               |
| IP-Rating                              |                            |
| Front protection                       | IP67                       |
| Connection Method                      |                            |
| Terminal                               | Solder                     |
| Actuator                               |                            |
| Switching action                       | Maintain                   |
| Housing colour                         | black                      |
| Housing material                       | Plastic                    |
| Switching element                      |                            |
| Switching system                       | Snap-action switching elem |
| Switching current                      | 5 A                        |
| Contacts<br>Contact material           | 1 NC + 1 NO                |
| Switching voltage                      | 250 V AC                   |
|                                        |                            |
| Function                               |                            |
| Illuminated pushbutton                 |                            |