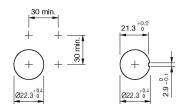

| Plastic                    |
| Switching element                      |                            |
| Switching system                       | Snap-action switching elem |
| Switching current                      | 5 A                        |
| Contacts<br>Contact material           | 1 NC + 1 NO                |
| Switching voltage                      | 250 V AC                   |
|                                        |                            |
| Function                               |                            |
| Illuminated pushbutton                 |                            |



# EAO – Your Expert Partner for Human Machine Interfaces

## 14-271.0252 - Illuminated pushbutton actuator

### Dimensions



L = Solder terminal

### Mounting cut-outs



### Wiring diagram



#### Legend

Contacts: NC = Normally closed, NO = Normally open Switching action: C = Maintained