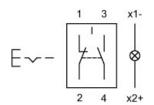

### Wiring diagram

#### Legend

Contacts: NC = Normally closed, NO = Normally open Switching action: C = Maintained