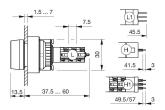

k                      |
| Housing material                       | Plastic                    |
| Switching element                      |                            |
| Switching system                       | Snap-action switching elem |
| Switching current                      | 5 A                        |
| Contacts<br>Contact material           | 1 NC + 1 NO                |
| Switching voltage                      | 250 V AC                   |
|                                        |                            |
| Function                               |                            |
| Illuminated pushbutton                 |                            |



# EAO – Your Expert Partner for Human Machine Interfaces

## 14-271.0252 - Illuminated pushbutton actuator

### Dimensions



L = Solder terminal

### Mounting cut-outs



### Wiring diagram



#### Legend

Contacts: NC = Normally closed, NO = Normally open Switching action: C = Maintained