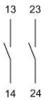

## EAO – Your Expert Partner for **Human Machine Interfaces**

## 704.900.3 - Switching element

### 704.900.3 - Switching element



Attention: The preview is based on a sample product. This can differ from your current configuration.

#### **Other Attributes**

Weight 0,028 kg

### **Connection Method**

Terminal Screw terminal

### Switching element

Switching voltage 500 V AC Switching current 10 A

Switching system Snap-action switching element

Contact material Silver Contacts 2 NO

eao 🔳

Stand: 11.01.2018

# EAO – Your Expert Partner for **Human Machine Interfaces**

### 704.900.3 - Switching element

### **Dimensions**





### Wiring diagram



### **Additional information**

For the third switching element the terminal marking insert is to be ordered separately