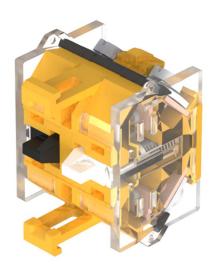

## 704.900.3 - Switching element

### 704.900.3 - Switching element

Attention: The preview is based on a sample product. This can differ from your current configuration.

### Switching element

Switching voltage 500 V AC Switching current 10 A

Switching system Snap-action switching element

Contact material Silver Contacts 2 NO

eao 🔳

Stand: 11.01.2018