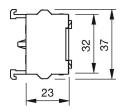

## EAO – Your Expert Partner for **Human Machine Interfaces**

## 704.900.3 - Switching element

### 704.900.3 - Switching element



Attention: The preview is based on a sample product. This can differ from your current configuration.

#### **Other Attributes**

Weight 0,028 kg

### **Connection Method**

Terminal Screw terminal

### Switching element

Switching voltage 500 V AC Switching current 10 A

Switching system Snap-action switching element

Contact material Silver Contacts 2 NO

eao 🔳

Stand: 11.01.2018

# EAO – Your Expert Partner for **Human Machine Interfaces**

### 704.900.3 - Switching element

### **Dimensions**





### Wiring diagram



### **Additional information**

For the third switching element the terminal marking insert is to be ordered separately