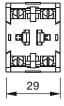

## EAO – Your Expert Partner for **Human Machine Interfaces**

## 704.900.3 - Switching element

### 704.900.3 - Switching element



Attention: The preview is based on a sample product. This can differ from your current configuration.

#### **Other Attributes**

Weight 0,028 kg

### **Connection Method**

Terminal Screw terminal

### Switching element

Switching voltage 500 V AC Switching current 10 A

Switching system Snap-action switching element

Contact material Silver Contacts 2 NO

eao 🔳

Stand: 11.01.2018

# EAO – Your Expert Partner for **Human Machine Interfaces**

### 704.900.3 - Switching element

### **Dimensions**





### Wiring diagram



### **Additional information**

For the third switching element the terminal marking insert is to be ordered separately