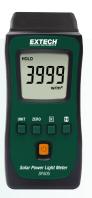

## SP505 Pocket Solar Power Meter

Extech's SP505 measures solar power level from outdoor sunlight to determine the best location of solar panel and solar water heater installations. It is also used indoors by window manufacturers, automotive industry, and remodeling home owners to check the level of solar radiation transmission through various glass thicknesses and degrees of tinting to use for window installations. Convenient pocket-sized meter with built-in precision solar light sensor is easy-to-use wherever you go.

## **Features**

- Measure solar power level in watts per square meter (W/m<sup>2</sup>) or BTU (ft<sup>2</sup>\*h)
- Tripod mount (optional TR100 Tripod sold separately)
- Complete with two AAA batteries and a pouch
- Built-in solar light sensor with precision photo diode
- Zero function
- Data Hold freezes current reading on display

| Specifications    | Range                            | Max Resolution             | Basic Accuracy                                                     |
|-------------------|----------------------------------|----------------------------|--------------------------------------------------------------------|
| Measuring Ranges  | 3999 W/m <sup>2</sup>            | 1 W/m <sup>2</sup>         | ±10 W/m <sup>2</sup>                                               |
|                   | 634 BTU/(ft²*h)                  | 1 BTU/(ft <sup>2</sup> *h) | $\pm 3$ BTU (ft <sup>2*</sup> h) or $\pm 5\%$ whichever is greater |
| Spectral Response | 400 nm to 1100 nm                |                            |                                                                    |
| Dimensions        | 4.3 x 1.9 x 1" (108 x 48 x 23mm) |                            |                                                                    |
| Weight            | 2.8oz (80g)                      |                            |                                                                    |