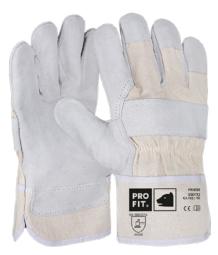

## **Protective gloves** Frisian model

## Application:

for working with high mechanical loads

## Execution:

- Full-leather index finger
- Double seams
- Palm lining
- Rear fabric
- Internal elastic
- Soft and flexible canvas cuffs

| Art. no.                              | 55531 112             |
|---------------------------------------|-----------------------|
| Brand                                 | PRO FIT               |
| Manufacturer Part Number              | 550113                |
| Category                              | II.                   |
| EN standard                           | 388                   |
| ISO                                   | 21420                 |
| Model                                 | Friese                |
| Backing material                      | Split cowhide leather |
| Material thickness                    | 1 mm                  |
| Size                                  | 11                    |
| Abrasion resistance                   | 4                     |
| Cut resistance according to EN 388    | 1                     |
| Tearing strength                      | 4                     |
| Puncture resistance                   | 4                     |
| Cut resistance according to ISO 13997 | Х                     |
| Gross Weight                          | 0.157 kg              |
| Product Group                         | 5SJ                   |