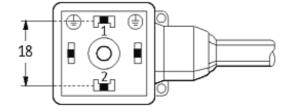

## **MSUD VALVE PLUG FORM A 18MM**

PVC 3X0.75 black 2.5m

Form A (18 mm) 24 V AC/DC with LED and suppression

Further cable lengths on request. Plastic housings with good resistance against chemicals and oils. The resistance to aggressive media should be individually tested for your application. Further details on request.

## **Approvals**

18021

| 24 V AC/DC ±25 %                       |  |  |
|----------------------------------------|--|--|
| max. 4 A                               |  |  |
| max. 55 V                              |  |  |
| max. 20 ms                             |  |  |
| M3 (recommended torque 0.4 Nm)         |  |  |
| IP67 inserted and tightened (EN 60529) |  |  |
| Black plastic (gray on request)        |  |  |
|                                        |  |  |
| 616                                    |  |  |
| 3 × 0.75 mm²                           |  |  |
| PVC (bk, num, gnye)                    |  |  |
| black                                  |  |  |
| 80 ± 5A                                |  |  |
| PVC                                    |  |  |
| approx. 5.9 mm                         |  |  |
| 5 × outer Ø                            |  |  |
| 10 × outer Ø                           |  |  |
| -30+70 °C                              |  |  |
| -5+70 °C                               |  |  |
|                                        |  |  |
| CZ                                     |  |  |
| 85444290                               |  |  |
| 1                                      |  |  |
|                                        |  |  |