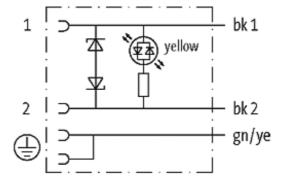

## **MSUD VALVE PLUG FORM A 18MM**

PVC 3X0.75 black 2.5m

Form A (18 mm) 24 V AC/DC with LED and suppression

Further cable lengths on request. Plastic housings with good resistance against chemicals and oils. The resistance to aggressive media should be individually tested for your application. Further details on request.

## **Approvals**

18021

| 24 V AC/DC ±25 %                       |  |  |
|----------------------------------------|--|--|
| max. 4 A                               |  |  |
| max. 55 V                              |  |  |
| max. 20 ms                             |  |  |
| M3 (recommended torque 0.4 Nm)         |  |  |
| IP67 inserted and tightened (EN 60529) |  |  |
| Black plastic (gray on request)        |  |  |
|                                        |  |  |
| 616                                    |  |  |
| 3 × 0.75 mm²                           |  |  |
| PVC (bk, num, gnye)                    |  |  |
| black                                  |  |  |
| 80 ± 5A                                |  |  |
| PVC                                    |  |  |
| approx. 5.9 mm                         |  |  |
| 5 × outer Ø                            |  |  |
| 10 × outer Ø                           |  |  |
| -30+70 °C                              |  |  |
| -5+70 °C                               |  |  |
|                                        |  |  |
| CZ                                     |  |  |
| 85444290                               |  |  |
| 1                                      |  |  |
|                                        |  |  |