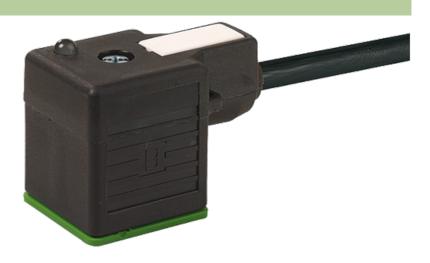

## **MSUD VALVE PLUG FORM A 18MM**

PVC 3X0.75 black 2.5m

Form A (18 mm) 24 V AC/DC with LED and suppression

Further cable lengths on request. Plastic housings with good resistance against chemicals and oils. The resistance to aggressive media should be individually tested for your application. Further details on request.

## Illustration

stay connected

Product may differ from Image