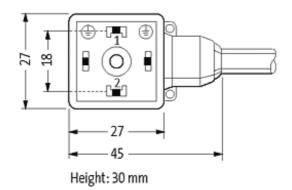

## **MSUD VALVE PLUG FORM A 18MM**

PVC 3X0.75 black 2.5m

Form A (18 mm) 24 V AC/DC with LED and suppression

Further cable lengths on request. Plastic housings with good resistance against chemicals and oils. The resistance to aggressive media should be individually tested for your application. Further details on request.

## **Approvals**

18021

| 24 V AC/DC ±25 %                       |  |  |
|----------------------------------------|--|--|
| max. 4 A                               |  |  |
| max. 55 V                              |  |  |
| max. 20 ms                             |  |  |
| M3 (recommended torque 0.4 Nm)         |  |  |
| IP67 inserted and tightened (EN 60529) |  |  |
| Black plastic (gray on request)        |  |  |
|                                        |  |  |
| 616                                    |  |  |
| 3 × 0.75 mm²                           |  |  |
| PVC (bk, num, gnye)                    |  |  |
| black                                  |  |  |
| 80 ± 5A                                |  |  |
| PVC                                    |  |  |
| approx. 5.9 mm                         |  |  |
| 5 × outer Ø                            |  |  |
| 10 × outer Ø                           |  |  |
| -30+70 °C                              |  |  |
| -5+70 °C                               |  |  |
|                                        |  |  |
| CZ                                     |  |  |
| 85444290                               |  |  |
| 1                                      |  |  |
|                                        |  |  |