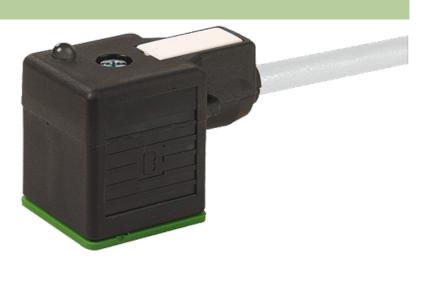

## **MSUD VALVE PLUG FORM A 18MM**

PVC 5X0.75 GRAY, 3m

Form A (18 mm) for pressure switch 24 V DC with LED (yellow/green)

Further cable lengths on request. Plastic housings with good resistance against chemicals and oils. The resistance to aggressive media should be individually tested for your application. Further details on request.

## Illustration

stay connected

Product may differ from Image