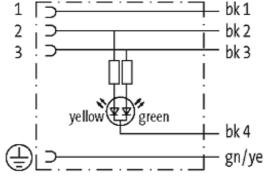

## **MSUD VALVE PLUG FORM A 18MM**

PVC 5X0.75 GRAY, 3m

Form A (18 mm) for pressure switch 24 V DC with LED (yellow/green)

Further cable lengths on request. Plastic housings with good resistance against chemicals and oils. The resistance to aggressive media should be individually tested for your application. Further details on request.

## **Approvals**

| ^ |   |  |
|---|---|--|
|   | m |  |
|   |   |  |

18141

| Technical Data                |                                        |  |  |
|-------------------------------|----------------------------------------|--|--|
| Operating voltage             | 24 V DC ±25 %                          |  |  |
| Operating current per contact | max. 4 A                               |  |  |
| Locking of ports              | M3 (recommended torque 0.4 Nm)         |  |  |
| Protection                    | IP67 inserted and tightened (EN 60529) |  |  |
| Housing                       | Black plastic (gray on request)        |  |  |
| Cables                        |                                        |  |  |
| Cable number                  | 218                                    |  |  |
| No./diameter of wires         | $5 \times 0.75 \text{ mm}^2$           |  |  |
| Wire isolation                | PVC (bk, num, gnye)                    |  |  |
| Jacket Color                  | gray                                   |  |  |
| Shore hardness outer jacket   | 80 ± 5A                                |  |  |
| Material (jacket)             | PVC                                    |  |  |
| Outer diameter                | approx. 7.0 mm                         |  |  |
| Bend radius (fixed)           | 5 × outer Ø                            |  |  |
| Bend radius (moving)          | 10 × outer Ø                           |  |  |
| Temperature range (fixed)     | -30+70 °C                              |  |  |
| Temperature range (mobile)    | -5+70 °C                               |  |  |
| General data                  |                                        |  |  |
| Temperature range             | -25+85 °C, depending on cable quality  |  |  |
| Commercial data               |                                        |  |  |
| country of origin             | CZ                                     |  |  |
| customs tariff number         | 85444290                               |  |  |