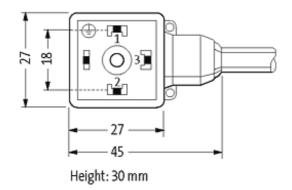

## **MSUD VALVE PLUG FORM A 18MM**

PVC 5X0.75 GRAY, 3m

Form A (18 mm) for pressure switch 24 V DC with LED (yellow/green)

Further cable lengths on request. Plastic housings with good resistance against chemicals and oils. The resistance to aggressive media should be individually tested for your application. Further details on request.

## **Approvals**

| ^ |   |  |
|---|---|--|
|   | m |  |
|   |   |  |

18141

| Technical Data                |                                        |  |  |
|-------------------------------|----------------------------------------|--|--|
| Operating voltage             | 24 V DC ±25 %                          |  |  |
| Operating current per contact | max. 4 A                               |  |  |
| Locking of ports              | M3 (recommended torque 0.4 Nm)         |  |  |
| Protection                    | IP67 inserted and tightened (EN 60529) |  |  |
| Housing                       | Black plastic (gray on request)        |  |  |
| Cables                        |                                        |  |  |
| Cable number                  | 218                                    |  |  |
| No./diameter of wires         | $5 \times 0.75 \text{ mm}^2$           |  |  |
| Wire isolation                | PVC (bk, num, gnye)                    |  |  |
| Jacket Color                  | gray                                   |  |  |
| Shore hardness outer jacket   | 80 ± 5A                                |  |  |
| Material (jacket)             | PVC                                    |  |  |
| Outer diameter                | approx. 7.0 mm                         |  |  |
| Bend radius (fixed)           | 5 × outer Ø                            |  |  |
| Bend radius (moving)          | 10 × outer Ø                           |  |  |
| Temperature range (fixed)     | -30+70 °C                              |  |  |
| Temperature range (mobile)    | -5+70 °C                               |  |  |
| General data                  |                                        |  |  |
| Temperature range             | -25+85 °C, depending on cable quality  |  |  |
| Commercial data               |                                        |  |  |
| country of origin             | CZ                                     |  |  |
| customs tariff number         | 85444290                               |  |  |