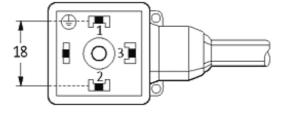

## **MSUD VALVE PLUG FORM A 18MM**

PVC 5X0.75 GRAY, 3m

Form A (18 mm) for pressure switch 24 V DC with LED (yellow/green)

Further cable lengths on request. Plastic housings with good resistance against chemicals and oils. The resistance to aggressive media should be individually tested for your application. Further details on request.

## **Approvals**

| ^ |   |  |
|---|---|--|
|   | m |  |
|   |   |  |

18141

| Technical Data                |                                        |  |  |
|-------------------------------|----------------------------------------|--|--|
| Operating voltage             | 24 V DC ±25 %                          |  |  |
| Operating current per contact | max. 4 A                               |  |  |
| Locking of ports              | M3 (recommended torque 0.4 Nm)         |  |  |
| Protection                    | IP67 inserted and tightened (EN 60529) |  |  |
| Housing                       | Black plastic (gray on request)        |  |  |
| Cables                        |                                        |  |  |
| Cable number                  | 218                                    |  |  |
| No./diameter of wires         | $5 \times 0.75 \text{ mm}^2$           |  |  |
| Wire isolation                | PVC (bk, num, gnye)                    |  |  |
| Jacket Color                  | gray                                   |  |  |
| Shore hardness outer jacket   | 80 ± 5A                                |  |  |
| Material (jacket)             | PVC                                    |  |  |
| Outer diameter                | approx. 7.0 mm                         |  |  |
| Bend radius (fixed)           | 5 × outer Ø                            |  |  |
| Bend radius (moving)          | 10 × outer Ø                           |  |  |
| Temperature range (fixed)     | -30+70 °C                              |  |  |
| Temperature range (mobile)    | -5+70 °C                               |  |  |
| General data                  |                                        |  |  |
| Temperature range             | -25+85 °C, depending on cable quality  |  |  |
| Commercial data               |                                        |  |  |
| country of origin             | CZ                                     |  |  |
| customs tariff number         | 85444290                               |  |  |