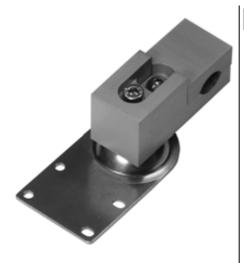

### OMH-ML100-031

Mounting aid for round steel ø 10 ... 14 mm or sheet 1 mm  $\, ... \, 5$  mm

# **Application**

The all-in-one mounting bracket enables the mounted sensor to be onto 10 mm ... 14 mm round rod as well as onto 1 mm ... 5 mm flat profiles at the same time. The functional clamping profile of the bracket eliminates the need for multiple brackets. The two separate mounting screws of the clamping profile allow for the sensor to be mounted and aligned in two distinct steps, one after the other.