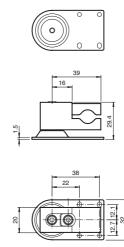

# **Model Number**

### OMH-ML100-031

Mounting aid for round steel ø 10 ... 14 mm or sheet 1 mm  $\, ... \, 5$  mm

### **Features**

· Bracket for round steel or sheet

# **Application**

The all-in-one mounting bracket enables the mounted sensor to be onto 10 mm ... 14 mm round rod as well as onto 1 mm ... 5 mm flat profiles at the same time. The functional clamping profile of the bracket eliminates the need for multiple brackets. The two separate mounting screws of the clamping profile allow for the sensor to be mounted and aligned in two distinct steps, one after the other.

# **Dimensions**



# **Technical data**

| Mechanical | S | pecif | icati | ons |
|------------|---|-------|-------|-----|
|            |   |       |       |     |

| Mechanical specifications           |                                           |
|-------------------------------------|-------------------------------------------|
| Material                            | Metal sheet (steel), zinc-plated aluminum |
| Mass                                | approx. 75 g                              |
| Tightening torque, fastening screws | 1.4 Nm                                    |
| Mounting                            | Mounting accessories included             |
| Suitable series                     |                                           |
| Series                              | ML100 , ML7 , ML8