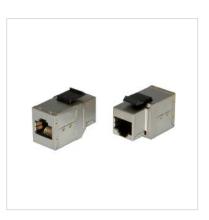

## **ROLINE RJ-45 Keystone Modular Coupler, Cat.6, STP, silver**

**Product No.** 21.17.3004

**Manufacturer** ROLINE

Manufacturer No. 21.17.3004

**EAN (single piece)** 7611990196968

- Shielded RJ-45 coupler for extending Cat.6 Twisted Pair cables
- Keystone version
- 8 contacts, 1:1 connected
- Metal housing

| Technical specifications |                           |
|--------------------------|---------------------------|
| Manufacturer             | ROLINE                    |
| Product group            | Connection technology TP  |
| Product type             | RJ-45 Implementing clutch |
| Shield type              | Screened                  |
| Transfer quality         | Cat6 / Class E            |
| Quantity of ports        | 2 x RJ-45                 |
| Assignment               | EIA/TIA 568A              |
| Material (casing)        | metal                     |
| Shield contacts          | yes                       |
| separate strain relief   | No                        |
| Connection direction     | Straight                  |