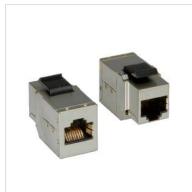

## **ROLINE RJ-45 Keystone Modular Coupler, Cat.6, STP, silver**

**Product No.** 21.17.3004

**Manufacturer** ROLINE

Manufacturer No. 21.17.3004

**EAN (single piece)** 7611990196968

- Shielded RJ-45 coupler for extending Cat.6 Twisted Pair cables
- Keystone version
- 8 contacts, 1:1 connected
- Metal housing

| Technical specifications |                           |
|--------------------------|---------------------------|
| Manufacturer             | ROLINE                    |
| Product group            | Connection technology TP  |
| Product type             | RJ-45 Implementing clutch |
| Shield type              | Screened                  |
| Transfer quality         | Cat6 / Class E            |
| Quantity of ports        | 2 x RJ-45                 |
| Assignment               | EIA/TIA 568A              |
| Material (casing)        | metal                     |
| Shield contacts          | yes                       |
| separate strain relief   | No                        |
| Connection direction     | Straight                  |