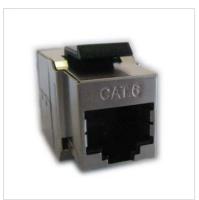

## **ROLINE RJ-45 Keystone Modular Coupler, Cat.6, STP, silver**

**Product No.** 21.17.3004

**Manufacturer** ROLINE

Manufacturer No. 21.17.3004

**EAN (single piece)** 7611990196968

- Shielded RJ-45 coupler for extending Cat.6 Twisted Pair cables
- Keystone version
- 8 contacts, 1:1 connected
- Metal housing

| Technical specifications |                           |
|--------------------------|---------------------------|
| Manufacturer             | ROLINE                    |
| Product group            | Connection technology TP  |
| Product type             | RJ-45 Implementing clutch |
| Shield type              | Screened                  |
| Transfer quality         | Cat6 / Class E            |
| Quantity of ports        | 2 x RJ-45                 |
| Assignment               | EIA/TIA 568A              |
| Material (casing)        | metal                     |
| Shield contacts          | yes                       |
| separate strain relief   | No                        |
| Connection direction     | Straight                  |