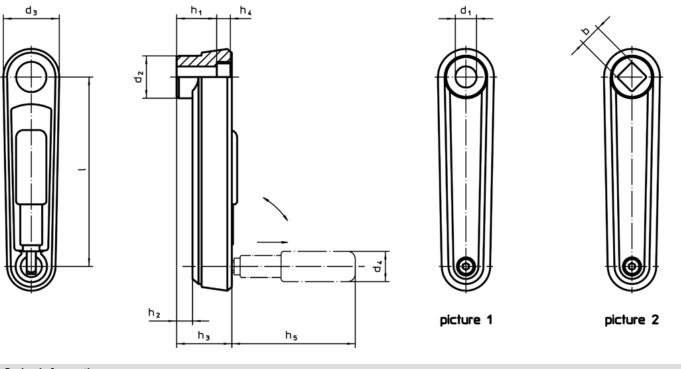

# Drawing

# Order information

| Dimensions                          |          |                |                |                |                |                |                |                |                            |     | Art. No.   |
|-------------------------------------|----------|----------------|----------------|----------------|----------------|----------------|----------------|----------------|----------------------------|-----|------------|
| I                                   | d₁<br>H7 | d <sub>2</sub> | d <sub>3</sub> | h <sub>1</sub> | h <sub>2</sub> | h <sub>3</sub> | h <sub>4</sub> | h <sub>5</sub> | d₄<br>Cylindrical handle Ø |     |            |
|                                     |          |                |                |                |                |                |                |                |                            |     |            |
| with smooth bore – picture 1, black |          |                |                |                |                |                |                |                |                            |     |            |
| 80                                  | 10       | 23             | 30             | 19.5           | 4              | 25.5           | 4.3            | 43             | 16                         | 112 | 24331.0105 |