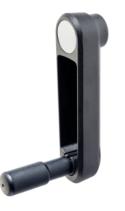

# Crank Handles • with folding handle 24331.0105

#### Operation

In the operating position the handle is locked. To move the handle to the rest position, it must be pulled out axially and flipped round.