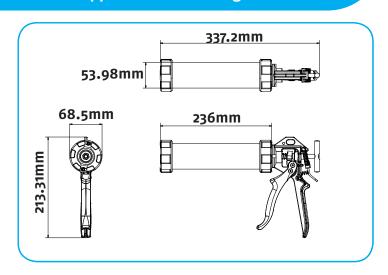

#### **SPECIFICATIONS:**

- Mechanical Advantage (ratio): 12:1
- Barrel Length: 236mm
- Max Force (Plunger): 2.5kN
- Tool Weight: 0.910 kg
- · Handle Material: Epoxy coated cast aluminium
- · Barrel Material: Anodised aluminium
- · Certificates: ISO 9001:2008, REACH
- Packaging Options: single or 5/6/10 per box