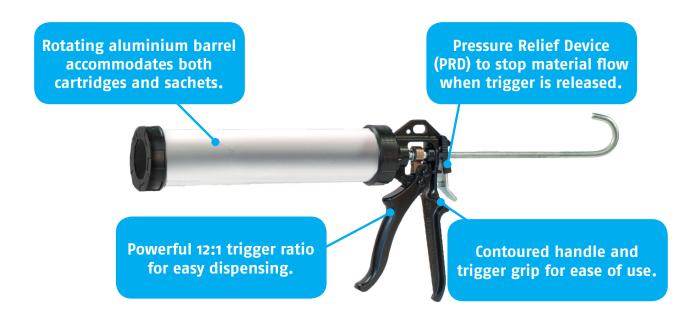

### **PRODUCT FEATURES:**

- High quality cast aluminium handle gives a strong and lightweight design.
- · Easy to manoeuvre in tight spaces.
- Sintered metal alloy catchplate is hard wearing.
- Surface hardened rod resists scoring by the sintered metal catchplate.
- Metal wear compensation sleeve protects the catch plate contact area to increase tool life.
- Hardened rod release plate maintains high material output for the life of the tool.
- Plated metal components increase the resistance to part corrosion.
- Curved rod end creates a convenient tool support and storage device.
- Superb build quality means these tools are designed with the professional in mind and have a high service life.

The Cox Powerflow is part of a range of high-powered manual applicators. Designed for use with low to medium viscosity sealants and adhesives, the Powerflow Combi is ideal for professional users.

For more information call +44(0)1635 264500 Or visit www.pccox.co.uk