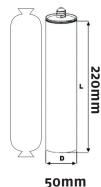

#### **APPLICATIONS:**

- · For low to medium viscosity
- Cartridge/sachet: 1-component
- · Cartridge volumes: 310ml
- Sachet volumes: 310ml

## CARTRIDGE/SACHET:

### 310ml: