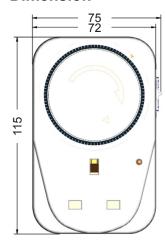

### **Dimension**

## **Specifications**

Rated Voltage : 250V AC, 50Hz
Total Load : 13(2)A, 3200W
Minimum Setting Time : 15 minutes
Operation Temperature : 0°C to +55°C

Size :  $115\text{mm} \times 75\text{mm} \times 66\text{mm} (\pm 0.5\text{mm})$ 