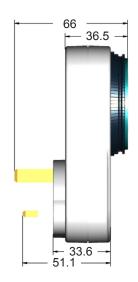

### **Dimension**

## **Specifications**

Rated Voltage : 250V AC, 50Hz
Total Load : 13(2)A, 3200W
Minimum Setting Time : 15 minutes
Operation Temperature : 0°C to +55°C

Size :  $115\text{mm} \times 75\text{mm} \times 66\text{mm} (\pm 0.5\text{mm})$ 