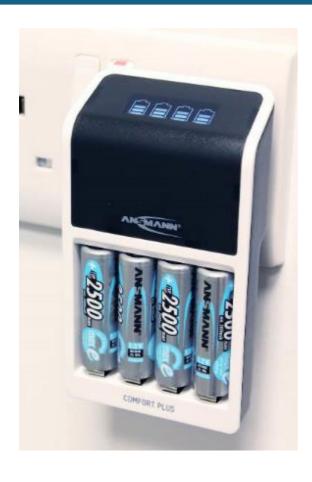

## ANSMANN COMFORT PLUS UK including 4x AA2500mAh MaxE batteries

- Fast plug top charger, for 1-4 NiMH batteries of sizes AAA or AA or 1-2 AAA or AA as well as a 9V E block
- Microcontroller-controlled charging with individual position monitoring
- · Automatic start of charging and charging current adjustment after correct insertion of the batteries
- Status display via 4-bar (25% increments) per charging slot
- Intelligent "PERFECT 7" charging technology: rapid capacity test / gentle pre-charging / battery-analysis / fast charge / IQ shutdown / top-off charge / trickle charge
- Includes 4x AA 2500mAh MaxE NiMH batteries