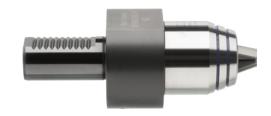

# Precision short drill chuck with worm gear mechanism

For NC lathes

#### Application

For clamping tools with straight shank.

#### Version

- For NC lathes
- The tool is clamped using a hexagon key
- Hexagon T-handle wrench operation
- With worm gear