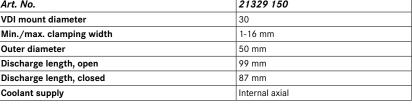

## Advantage

- High concentricity
- Operates without play and with vibration damping
- It is possible to change the tool directly in the machine

| Art. No.                 | 21329 150      |
|--------------------------|----------------|
| VDI mount diameter       | 30             |
| Min./max. clamping width | 1-16 mm        |
| Outer diameter           | 50 mm          |
| Discharge length, open   | 99 mm          |
| Discharge length, closed | 87 mm          |
| Coolant supply           | Internal axial |