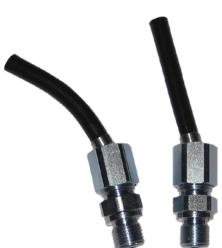

# coolant nozzle DriveKD

For rotary tools

#### Application:

conventional coolant nozzles, often spray in all directions and do not provide a direct coolant jet. This often results in inadequate cooling at the tool cutting edge. The DriveKD performs its task superbly well.

#### Execution:

- threaded connectors M8x1, M10x1 and 1/8 thread
- internal pipe diameter 4 mm
- pipe length 50 mm or 70 mm
- max. pressure 10 bar (50 mm, 70 mm)
- special length of 100 mm available upon request (max. pressure up to 6 bar)

### Advantage:

- quick, easy installation
- Precise and strong coolant stream onto the tool cutting edge, for a long service life.
- precisely adjust the coolant stream using the flexible pipe
- reasonable price
- Broad range of uses