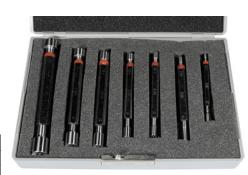

# Limit plug gauge set Steel

### Delivery:

In a case

| Art. no.                        | 32493 010                                  |
|---------------------------------|--------------------------------------------|
| Brand                           | ORION                                      |
| Manufacturer Part Number        | 32493010                                   |
| Nominal dimension in assortment | 3 mm, 4 mm, 5 mm, 6 mm, 8 mm, 10 mm, 12 mm |
| Tolerance class                 | H7                                         |
| Material of go side             | Gauge steel                                |
| Material of discharge side      | Gauge steel                                |
| Construction type               | One-piece                                  |
| DIN                             | 2245                                       |
| Calibration Group               | Z                                          |
| Gross Weight                    | 0.400 kg                                   |
| Product Group                   | 3DB                                        |