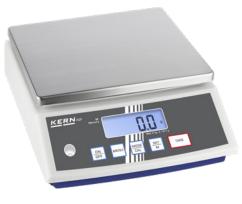

## **Table scales FCF**

## Application:

High mobility: Thanks to battery mode/battery operation (optional) and compact, lightweight design suitable for use in multiple locations (production, warehouse, shipping etc.)

## Execution:

- Simple and convenient 5-key operation
- Very fast display: steady weighing values within approx. 3 s
- with versatile functions and high accuracy

## Delivery:

with power supply unit and work protection hood

| Art. no.                    | 49000 029          |
|-----------------------------|--------------------|
| Brand                       | KERN               |
| Manufacturer Part Number    | FCF 30K-3          |
| Type description            | FCF 30K-3          |
| Max. weight measuring range | 30000 g            |
| Digit increment, weight     | 1 g                |
| Digit height                | 25 mm              |
| Plate size                  | 228 x 253 mm       |
| Material of cover panel     | Stainless steel    |
| With unit counting          | Yes                |
| Min. item weight            | 20 g               |
| Reproducibility             | 1 g                |
| Linearity                   | 3 g                |
| Settling time scale         | 3 s                |
| Display type                | LCD                |
| Housing dimensions (LxWxH)  | 270 x 345 x 106 mm |
| Gross Weight                | 3.350 kg           |
| Product Group               | 447                |