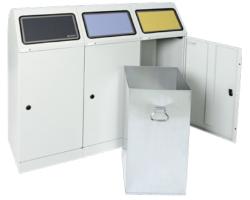

## Sheet steel recyclable materials collector 3-tray

## Version:

- From galvanised quality sheet steel
- High-quality textured powder coating
- With holder for waste bags or zinc plated inner container
- $\blacksquare$  3 ProPads©/container for marking the self-closing lid
- available in anthracite, yellow and blue
- Hinged doors on the front for easy removal of bags/inner containers

| Art. no.                | 50072 008               |  |
|-------------------------|-------------------------|--|
| Design                  | Stationary              |  |
| Volumetric capacity     | 3 x 70 l                |  |
| Material                | Sheet steel             |  |
| Building material class | A1 - Non-flammable      |  |
| Width                   | 1210 mm                 |  |
| Height                  | 1000 mm                 |  |
| Depth                   | 380 mm                  |  |
| Colour                  | Light grey RAL 7035     |  |
| Surface                 | Powder-coated           |  |
| Self-extinguishing      | No                      |  |
| With internal container | With internal container |  |
| Foot-operated           | No                      |  |
| Made in                 | Germany                 |  |