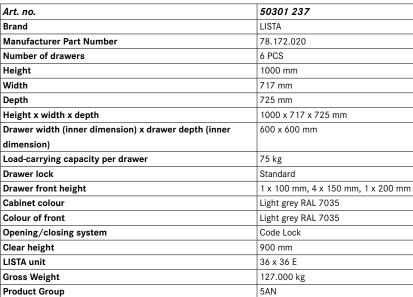

## **Drawer cabinets**

Stationary

## Application:

For day-to-day heavy-duty use in workshops

#### **Execution:**

- All drawers with full extension
- Individual drawer lock as standard feature to prevent the cabinet from tipping over
- Perforated, slotted drawers provide a secure hold
- Very robust construction for a wide variety of applications and very demanding requirements

## Advantage:

- Optimum wall height to keep items from falling out and getting lost
- Folding handle strips for simple, clean and protected labelling
- High quality made in Germany and Swiss-made
- Runs perfectly smoothly and easily due to the lack of crossbars on the differential extension slide
- Full extension clear overview and optimal access