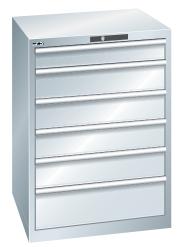

## **Drawer cabinets**

Stationary

## Application:

For day-to-day heavy-duty use in workshops

#### **Execution:**

- All drawers with full extension
- Individual drawer lock as standard feature to prevent the cabinet from tipping over
- Perforated, slotted drawers provide a secure hold
- Very robust construction for a wide variety of applications and very demanding requirements

## Advantage:

- Optimum wall height to keep items from falling out and getting lost
- Folding handle strips for simple, clean and protected labelling
- High quality made in Germany and Swiss-made
- Runs perfectly smoothly and easily due to the lack of crossbars on the differential extension slide
- Full extension clear overview and optimal access