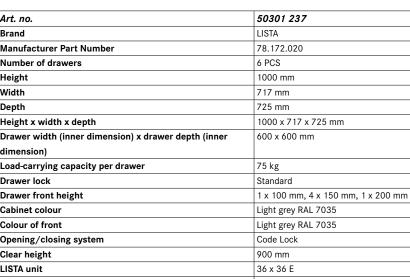

## **Drawer cabinets**

Stationary

## Application:

For day-to-day heavy-duty use in workshops

#### **Execution:**

- All drawers with full extension
- Individual drawer lock as standard feature to prevent the cabinet from tipping over
- Perforated, slotted drawers provide a secure hold
- Very robust construction for a wide variety of applications and very demanding requirements

## Advantage:

- Optimum wall height to keep items from falling out and getting lost
- Folding handle strips for simple, clean and protected labelling
- High quality made in Germany and Swiss-made
- Runs perfectly smoothly and easily due to the lack of crossbars on the differential extension slide
- Full extension clear overview and optimal access