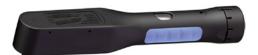

**Torque wrench** DREMOMETER with calibration certificate according to DIN EN ISO 6789

## Application:

The tightening value is set and read from the scale by means of rotary motion with angle key integrated in the handle end.

## Execution:

- Audible and perceptible release when the tightening torque is reached
- Single key, one arm, with automatic release

## Advantage:

Г

- Special design ensures faultless operation
- The measured value or set torque is not changed
- Independent of handle position

| Art. no.                 | 52248 006 |  |
|--------------------------|-----------|--|
| Brand                    | GEDORE    |  |
| Manufacturer Part Number | 1957694   |  |
| Min. torque              | 2.5 Nm    |  |
| Max. torque              | 12 Nm     |  |
| Min./max. torque         | 2.5-12 Nm |  |
| Scale value torque       | 0.5 Nm    |  |
| Tip size                 | 1/4 inch  |  |
| Error limit (%)          | 3 %       |  |
| Length                   | 211 mm    |  |
| Calibration certificate  | Yes       |  |
| ISO                      | 6789      |  |
| Gross Weight             | 0.668 kg  |  |
| Product Group            | 556       |  |