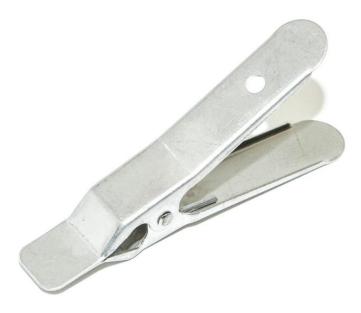

## **BU-118**

(Flat Nose, Stainless Steel Painting Clip)

- The BU-118 was designed to hold parts during painting or plating processes. The clip has flat smooth jaws to prevent surface damage.
- Overall Length of 2.3" (58.4 mm), Width of 0.4" (10mm), Height of 1.1" (28 mm).
- Jaws open up to 0.5" (13mm) Max.
- Clamping force at jaws is 4 +/- .5 lbs (1.8 +/- .2kg) at half jaw opening.
- Material:
  - Clip 304 Stainless Steel
  - Rivet 304 Stainless Steel
  - Spring 302 Stainless Steel
- Rating: 10 Amps
- RoHS 3 Compliant