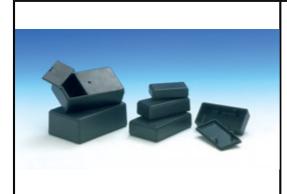

## SOAP

- ABS enclosure with rounded corners.
  Base and cover have integral PCB mounting studs. The models 10011, 10012-B and 10013-B have a closing by one screw. The model 10012-B has a 9V battery compartment. The model 10013-B has a compartment for two 9V batteries. Matt surface finish.
- Options: Flame retardant materials, CNC machining, punching, EMI-RFI shielding, silk-screening.

## **COLOURS**

.9 (Black RAL 9004)

| MODEL |            | DIMENSIONS mm. |      |      |
|-------|------------|----------------|------|------|
|       |            | L              | W    | Н    |
| •     | 10010 .9   | 58.0           | 35.0 | 16.0 |
| •     | 10011 .9   | 90.0           | 56.0 | 23.0 |
| •     | 10015 .9   | 78.0           | 39.0 | 22.0 |
| •     | 10012-B .9 | 99.5           | 60.0 | 30.0 |
| -     | 10013-B .9 | 109.0          | 69.5 | 40.0 |