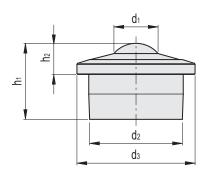

#### UTB-P

| Code   | Description | d1  | d2   | d3 | h1  | h2   | Mounting<br>hole H7 | Max load<br>[N] | 2,7 |
|--------|-------------|-----|------|----|-----|------|---------------------|-----------------|-----|
| 470501 | UTB.5-P     | 5.5 | 10.4 | 12 | 8.4 | 4.3  | 10.4                | 150             | 1   |
| 470506 | UTB.15-P    | 15  | 24   | 31 | 21  | 9.8  | 24                  | 300             | 11  |
| 470511 | UTB.22-P    | 22  | 36   | 45 | 30  | 9.8  | 36                  | 500             | 30  |
| 470516 | UTB.30-P    | 30  | 45   | 55 | 37  | 13.8 | 45                  | 950             | 67  |

### UTB-SST

| 016-331 |             |    |    |    |    |     |                     |                 |     |
|---------|-------------|----|----|----|----|-----|---------------------|-----------------|-----|
| Code    | Description | d1 | d2 | d3 | h1 | h2  | Mounting<br>hole H7 | Max load<br>[N] | 2,7 |
| 470526  | UTB.15-SST  | 15 | 24 | 31 | 21 | 9.8 | 24                  | 300             | 23  |
| 470531  | UTB.22-SST  | 22 | 36 | 45 | 30 | 9.8 | 36                  | 500             | 67  |