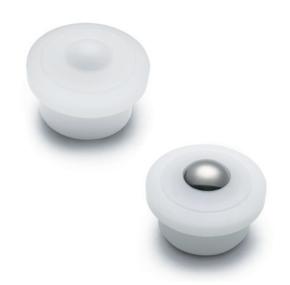

## MATERIAL

Body in acetal-based technopolymer, white colour.

Internal support and transfer balls of the main ball in AISI 316 stainless steel.

- UTB-P: main ball in acetal-based technopolymer (POM), white colour.
- UTB-SST: main ball in AISI 316 stainless steel.

### FEATURES AND APPLICATIONS

UTB ball transfer units are particularly suitable for applications on transfer and conveyor lines or end of production lines.

They facilitate both linear and rotational movements favouring maximum smoothness (see Technical Data on page 726).

The self-lubricating technopolymer structure ensures maximum cleanliness as it does not require lubrication with oils and greases.

The technopolymer ball lends itself to handling loads with delicate surfaces.

The stainless steel ball lends itself to handling loads with sharp and angular surfaces.

Furthermore, since these are corrosion-resistant materials, it is possible to wash them, even frequently.