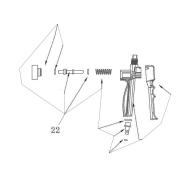

| Item | Part No.     | Description                   |
|------|--------------|-------------------------------|
| 12   | PW12CC.12    | Casing Screw                  |
| 18   | PW12CC.18    | O-Ring for Brush              |
| 19   | PW12CC.19    | Brush                         |
|      | PW12CC.ACC2  | Filter                        |
|      | PW2512.ACC1  | Detergent Bottle              |
| 20   | PW2512.ACC2  | Gun Body Ass'y                |
|      | PW2012R.ACC1 | Hose 8m                       |
| 21   | PW2012R.ACC2 | Variable Nozzle Lance (Brass) |
|      | PW2012R.ACC4 | Long Fixed Brush              |
| 22   | PW2012R.ACC8 | Brush Handle Assembly         |