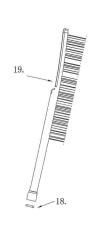

| Item | Part No.     | Description                   |
|------|--------------|-------------------------------|
| 12   | PW12CC.12    | Casing Screw                  |
| 18   | PW12CC.18    | O-Ring for Brush              |
| 19   | PW12CC.19    | Brush                         |
|      | PW12CC.ACC2  | Filter                        |
|      | PW2512.ACC1  | Detergent Bottle              |
| 20   | PW2512.ACC2  | Gun Body Ass'y                |
|      | PW2012R.ACC1 | Hose 8m                       |
| 21   | PW2012R.ACC2 | Variable Nozzle Lance (Brass) |
|      | PW2012R.ACC4 | Long Fixed Brush              |
| 22   | PW2012R.ACC8 | Brush Handle Assembly         |