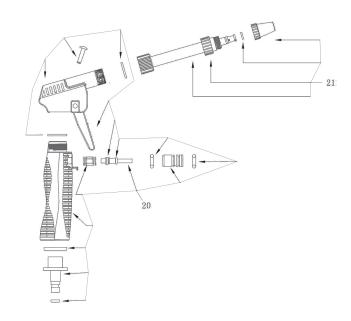

| Item | Part No.     | Description                   |
|------|--------------|-------------------------------|
| 12   | PW12CC.12    | Casing Screw                  |
| 18   | PW12CC.18    | O-Ring for Brush              |
| 19   | PW12CC.19    | Brush                         |
|      | PW12CC.ACC2  | Filter                        |
|      | PW2512.ACC1  | Detergent Bottle              |
| 20   | PW2512.ACC2  | Gun Body Ass'y                |
|      | PW2012R.ACC1 | Hose 8m                       |
| 21   | PW2012R.ACC2 | Variable Nozzle Lance (Brass) |
|      | PW2012R.ACC4 | Long Fixed Brush              |
| 22   | PW2012R.ACC8 | Brush Handle Assembly         |