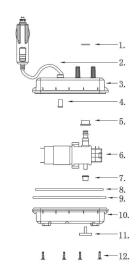

## **Pressure Washer Submersible Pump In** Carry-Case 12V

| Item | Part No.  | Description             |
|------|-----------|-------------------------|
| 1    | PW12CC.01 | Pump O-Ring             |
| 2    | PW12CC.02 | Cigarette Lighter Cord  |
| 3    | PW12CC.03 | Upper Cover for Pump    |
| 4    | PW12CC.04 | Power Cord Sealing Ring |
| 5    | PW12CC.05 | Water Pump Seal (Large) |
| 6    | PW12CC.06 | Water Pump              |
| 7    | PW12CC.07 | Water Pump Seal (Small) |
| 8    | PW12CC.08 | Sealing O-Ring (A)      |
| 9    | PW12CC.09 | Sealing O-Ring (B)      |
| 10   | PW12CC.10 | Lower Cover for Pump    |
| 11   | PW12CC.11 | Filter Cover            |

| Item | Part No.     | Description                   |
|------|--------------|-------------------------------|
| 12   | PW12CC.12    | Casing Screw                  |
| 18   | PW12CC.18    | O-Ring for Brush              |
| 19   | PW12CC.19    | Brush                         |
|      | PW12CC.ACC2  | Filter                        |
|      | PW2512.ACC1  | Detergent Bottle              |
| 20   | PW2512.ACC2  | Gun Body Ass'y                |
|      | PW2012R.ACC1 | Hose 8m                       |
| 21   | PW2012R.ACC2 | Variable Nozzle Lance (Brass) |
|      | PW2012R.ACC4 | Long Fixed Brush              |
| 22   | PW2012R.ACC8 | Brush Handle Assembly         |