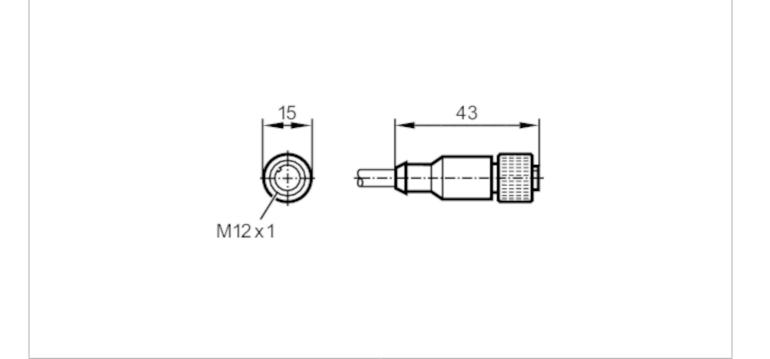

#### Connecting cable with socket

ADOGH080MSS0010K08

| Application                                                       |      |                                                                                                                                   |  |
|-------------------------------------------------------------------|------|-----------------------------------------------------------------------------------------------------------------------------------|--|
| Special feature                                                   |      | Screened cable                                                                                                                    |  |
| Electrical data                                                   |      |                                                                                                                                   |  |
| Operating voltage                                                 | [V]  | < 30 AC / < 36 DC                                                                                                                 |  |
| Protection class                                                  |      | III                                                                                                                               |  |
| Max. current load total                                           | [A]  | 2                                                                                                                                 |  |
| Operating conditions                                              |      |                                                                                                                                   |  |
| Ambient temperature                                               | [°C] | -2590                                                                                                                             |  |
| Protection                                                        |      | IP 67                                                                                                                             |  |
| Mechanical data                                                   |      |                                                                                                                                   |  |
| Weight                                                            | [g]  | 731.8                                                                                                                             |  |
| Dimensions                                                        | [mm] | 15 x 15 x 43                                                                                                                      |  |
| Materials                                                         |      | TPU                                                                                                                               |  |
| Material nut                                                      |      | brass, nickel-plated                                                                                                              |  |
| Remarks                                                           |      |                                                                                                                                   |  |
| Notes                                                             |      | For 8-pole sockets the core colours are not standardised.; Please note the wiring of the sensor and the sockets (see data sheet). |  |
| Pack quantity                                                     |      | 1 pcs.                                                                                                                            |  |
| Electrical connection                                             |      |                                                                                                                                   |  |
| Cable: 10 m, PUR, black, shielded; 8 x 0.25 mm² (14 x Ø 0.15 mm ) |      |                                                                                                                                   |  |
| Electrical connection - socket                                    |      |                                                                                                                                   |  |
|                                                                   |      |                                                                                                                                   |  |

Connector: 1 x M12, straight; Moulded body: TPU; Locking: brass, nickel-plated; Tightening torque: 1...1.5 Nm; Shielded connection cable: screen connected