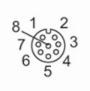

#### Connecting cable with socket

ADOGH080MSS0010K08

| Application                                                       |      |                                                                                                                                   |  |
|-------------------------------------------------------------------|------|-----------------------------------------------------------------------------------------------------------------------------------|--|
| Special feature                                                   |      | Screened cable                                                                                                                    |  |
| Electrical data                                                   |      |                                                                                                                                   |  |
| Operating voltage                                                 | [V]  | < 30 AC / < 36 DC                                                                                                                 |  |
| Protection class                                                  |      | III                                                                                                                               |  |
| Max. current load total                                           | [A]  | 2                                                                                                                                 |  |
| Operating conditions                                              |      |                                                                                                                                   |  |
| Ambient temperature                                               | [°C] | -2590                                                                                                                             |  |
| Protection                                                        |      | IP 67                                                                                                                             |  |
| Mechanical data                                                   |      |                                                                                                                                   |  |
| Weight                                                            | [g]  | 731.8                                                                                                                             |  |
| Dimensions                                                        | [mm] | 15 x 15 x 43                                                                                                                      |  |
| Materials                                                         |      | TPU                                                                                                                               |  |
| Material nut                                                      |      | brass, nickel-plated                                                                                                              |  |
| Remarks                                                           |      |                                                                                                                                   |  |
| Notes                                                             |      | For 8-pole sockets the core colours are not standardised.; Please note the wiring of the sensor and the sockets (see data sheet). |  |
| Pack quantity                                                     |      | 1 pcs.                                                                                                                            |  |
| Electrical connection                                             |      |                                                                                                                                   |  |
| Cable: 10 m, PUR, black, shielded; 8 x 0.25 mm² (14 x Ø 0.15 mm ) |      |                                                                                                                                   |  |
| Electrical connection - socket                                    |      |                                                                                                                                   |  |
|                                                                   |      |                                                                                                                                   |  |

### Connection

|          | colours to DIN EN 60947-5-2 |
|----------|-----------------------------|
|          | Core colours :              |
| BK =     | black                       |
| BN =     | brown                       |
| BU =     | blue                        |
| GY =     | grey                        |
| PK =     | pink                        |
| OG =     | orange                      |
| VT =     | lilac                       |
| WH =     | white                       |
| screen = | screen                      |