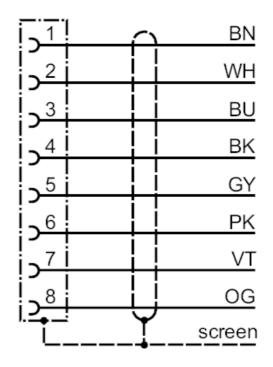

#### Connecting cable with socket

ADOGH080MSS0010K08

| Application                                                       |      |                                                                                                                                   |  |
|-------------------------------------------------------------------|------|-----------------------------------------------------------------------------------------------------------------------------------|--|
| Special feature                                                   |      | Screened cable                                                                                                                    |  |
| Electrical data                                                   |      |                                                                                                                                   |  |
| Operating voltage                                                 | [V]  | < 30 AC / < 36 DC                                                                                                                 |  |
| Protection class                                                  |      | III                                                                                                                               |  |
| Max. current load total                                           | [A]  | 2                                                                                                                                 |  |
| Operating conditions                                              |      |                                                                                                                                   |  |
| Ambient temperature                                               | [°C] | -2590                                                                                                                             |  |
| Protection                                                        |      | IP 67                                                                                                                             |  |
| Mechanical data                                                   |      |                                                                                                                                   |  |
| Weight                                                            | [g]  | 731.8                                                                                                                             |  |
| Dimensions                                                        | [mm] | 15 x 15 x 43                                                                                                                      |  |
| Materials                                                         |      | TPU                                                                                                                               |  |
| Material nut                                                      |      | brass, nickel-plated                                                                                                              |  |
| Remarks                                                           |      |                                                                                                                                   |  |
| Notes                                                             |      | For 8-pole sockets the core colours are not standardised.; Please note the wiring of the sensor and the sockets (see data sheet). |  |
| Pack quantity                                                     |      | 1 pcs.                                                                                                                            |  |
| Electrical connection                                             |      |                                                                                                                                   |  |
| Cable: 10 m, PUR, black, shielded; 8 x 0.25 mm² (14 x Ø 0.15 mm ) |      |                                                                                                                                   |  |
| Electrical connection - socket                                    |      |                                                                                                                                   |  |
|                                                                   |      |                                                                                                                                   |  |

### Connection

|          | colours to DIN EN 60947-5-2 |
|----------|-----------------------------|
|          | Core colours :              |
| BK =     | black                       |
| BN =     | brown                       |
| BU =     | blue                        |
| GY =     | grey                        |
| PK =     | pink                        |
| OG =     | orange                      |
| VT =     | lilac                       |
| WH =     | white                       |
| screen = | screen                      |