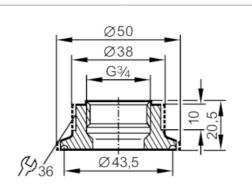

## **Process adapter Tri-Clamp**

ADAPT G3/4-CLAMP ISO2852/1-1.5

| Application                                       |       |                                                                                                               |
|---------------------------------------------------|-------|---------------------------------------------------------------------------------------------------------------|
| Pressure rating                                   | [bar] | 16                                                                                                            |
| Tests / approvals                                 |       |                                                                                                               |
| Pressure Equipment Directive                      |       | A possible classification to PED depends on the application and has to be carried out by the user / operator. |
| Safety instructions                               |       | The compatibility between medium and product material has to be checked in all applications.                  |
| Mechanical data                                   |       |                                                                                                               |
| Weight                                            | [g]   | 165.5                                                                                                         |
| Materials                                         |       | stainless steel (1.4404 / 316L)                                                                               |
| Sensor connection                                 |       | G 3/4                                                                                                         |
| Process connection                                |       | Clamp DN25DN40 (11,5") DIN 32676 (ISO 2852)                                                                   |
| Surface characteristics Ra/Rz of the wetted parts |       | 0.4 / 4                                                                                                       |
| Hygienic equipment class to<br>DIN 11866          |       | H4                                                                                                            |
| Remarks                                           |       |                                                                                                               |
| Pack quantity                                     |       | 1 pcs.                                                                                                        |