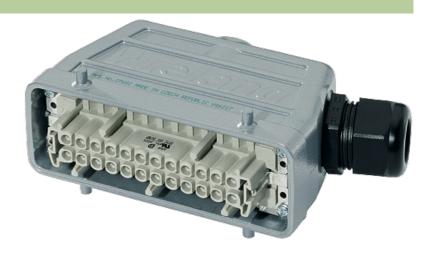

## **POWER DISTRIBUTOR PD4 PLUG 24+E**

Connector for 27680 and 27681

Industry female plug 24+PE Field-wireable

## Illustration

Product may differ from Image

| Technical Data                 |                                        |
|--------------------------------|----------------------------------------|
| Operating voltage              | 50 V AC/120 V DC (SELV)                |
| Operating current per contact  | max. 9 A                               |
| Protection                     | IP67 inserted and tightened (EN 60529) |
| Housing                        | Aluminum die-cast (powder-coated)      |
| Connection cable               | 0.52.5 mm² (AWG 2012)                  |
| Sealing range (cable diameter) | 917 mm                                 |
| General data                   |                                        |
| Temperature range              | -30+85 °C                              |
| Dimensions H × W × D           | 120×43×70 mm                           |
| Commercial data                |                                        |
| country of origin              | DE                                     |
| customs tariff number          | 85366990                               |
| minimum order quantity         | 1                                      |