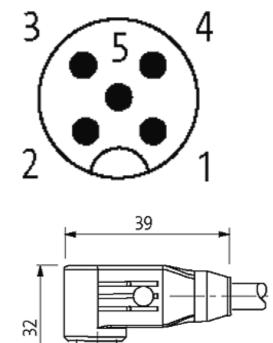

## Illustration

|                     | <u>-</u> | <u>-</u>  | brown (+)    |
|---------------------|----------|-----------|--------------|
| . 2                 | _ i      | ; ;       | white (N/C)  |
| į ′,                | <u> </u> | į į       | black (N/O)  |
| 4                   | 7        | 1 !       |              |
| -                   | ł        |           |              |
| į                   | į        | į į       |              |
| ;<br>; 3 :<br>; 5 : | , į      | įį        | blue (–)     |
|                     |          | <u> </u>  | gn/ye (gray) |
| i                   | i        | <u>ii</u> |              |
|                     |          |           | shield       |