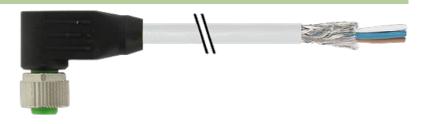

## M12 female 90° shielded with cable

PUR 5x0.34 shielded gy UL/CSA+drag chain 20m

M12 Female 90° 5-pole, shielded

Plastic housings with good resistance against chemicals and oils. The resistance to aggressive media should be individually tested for your application. Further details on request. Further cable lengths on request.