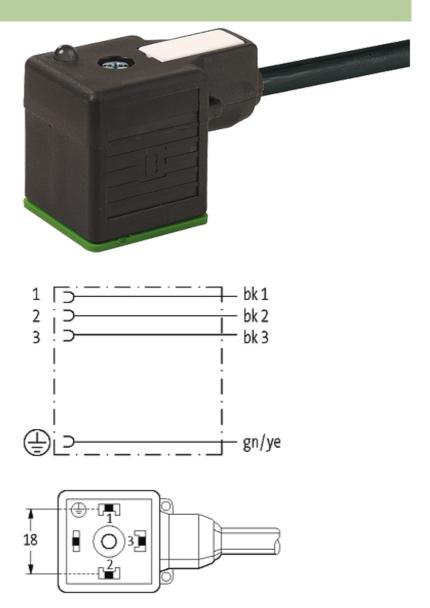

#### Illustration

stay connected

Product may differ from Image

#### Form

18111

| Technical Data                |                                        |
|-------------------------------|----------------------------------------|
| Operating voltage             | max. 230 V AC/DC                       |
| Operating current per contact | max. 10 A                              |
| Locking of ports              | M3 (recommended torque 0.4 Nm)         |
| Housing                       | Black plastic (gray on request)        |
| Protection                    | IP67 inserted and tightened (EN 60529) |
| Cables                        |                                        |
| Cable number                  | 617                                    |
| No./diameter of wires         | 4 × 0.75 mm <sup>2</sup>               |
| Wire isolation                | PVC (bk, num, gnye)                    |
| Jacket Color                  | black                                  |
| Shore hardness outer jacket   | 80 ± 5A                                |
| Material (jacket)             | PVC                                    |
| Outer diameter                | approx. 6.5 mm                         |
| Bend radius (fixed)           | 5 × outer Ø                            |
| Bend radius (moving)          | 10 × outer Ø                           |
| Temperature range (fixed)     | -30+70 °C                              |
| Temperature range (mobile)    | -5+70 °C                               |
| Commercial data               |                                        |
| country of origin             | CZ                                     |
| customs tariff number         | 85444290                               |
| minimum order quantity        | 1                                      |