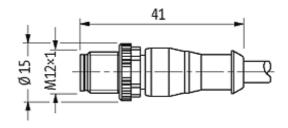

## M12 MALE 0° / MSUD VALVE PLUG FORM A 18MM

PUR 5X0.34 black 10m

Form A (18 mm) – M12, male straight for pressure switches LED (yellow/green) 5-pole

Further cable lengths on request. Plastic housings with good resistance against chemicals and oils. The resistance to aggressive media should be individually tested for your application. Further details on request.

### Form

40931

| 24 V DC ±25 %                                 |
|-----------------------------------------------|
| max. 4 A                                      |
| M3/M12 × 1 mm (recommended torque 0.4/0.6 Nm) |
| IP67 inserted and tightened (EN 60529)        |
| Black plastic (gray on request)               |
|                                               |
| 625                                           |
| 5 × 0.34 mm²                                  |
| PVC (br, wh, bl, bk, gnye)                    |
| 2 Mio.                                        |
| black                                         |
| 85 ± 5A                                       |
| PUR/PVC (UL/CSA)                              |
| approx. 5.9 mm                                |
| 10 × outer Ø                                  |
| 15 × outer Ø                                  |
| -30+80 °C                                     |
| -5+80 °C                                      |
|                                               |
| CZ                                            |
| 85444290                                      |
| 1                                             |
|                                               |