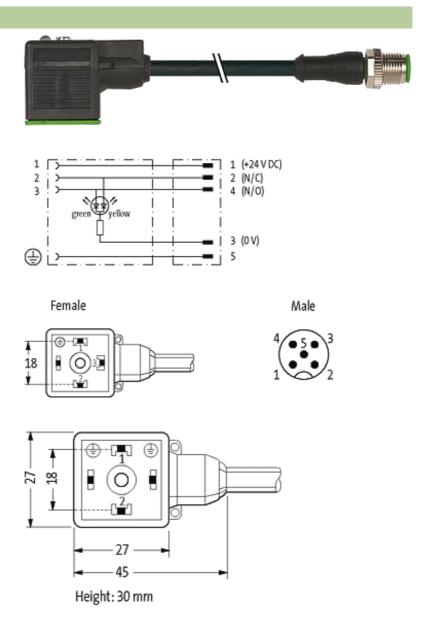

## M12 MALE 0° / MSUD VALVE PLUG FORM A 18MM

PUR 5X0.34 black 10m

Form A (18 mm) – M12, male straight for pressure switches LED (yellow/green) 5-pole

Further cable lengths on request. Plastic housings with good resistance against chemicals and oils. The resistance to aggressive media should be individually tested for your application. Further details on request.

### Form

40931

| 24 V DC ±25 %                                 |
|-----------------------------------------------|
| max. 4 A                                      |
| M3/M12 × 1 mm (recommended torque 0.4/0.6 Nm) |
| IP67 inserted and tightened (EN 60529)        |
| Black plastic (gray on request)               |
|                                               |
| 625                                           |
| 5 × 0.34 mm²                                  |
| PVC (br, wh, bl, bk, gnye)                    |
| 2 Mio.                                        |
| black                                         |
| 85 ± 5A                                       |
| PUR/PVC (UL/CSA)                              |
| approx. 5.9 mm                                |
| 10 × outer Ø                                  |
| 15 × outer Ø                                  |
| -30+80 °C                                     |
| -5+80 °C                                      |
|                                               |
| CZ                                            |
| 85444290                                      |
| 1                                             |
|                                               |