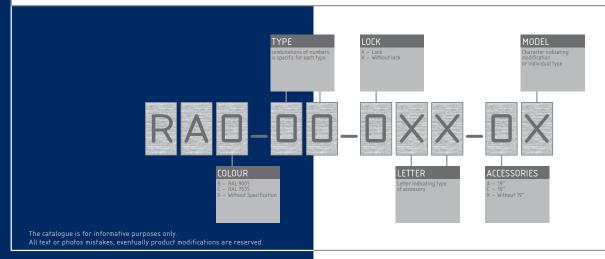

# SYSTEM OF PART NUMBERS

### PART NUMBERS FOR FREE-STANDING ENCLOSURES



### PART NUMBERS FOR WALL-MOUNTED ENCLOSURES



### PART NUMBERS OF ACCESSORIES



02



### RAX-SS-X01-X1

The stabilisor set for Free-standing cabinets

# SUPPLY INCLUDES Screw M5 x 12



## **BLANKING PANELS**

#### RAX-ZP-X0X-A1

19" 1U, 2U, 3U or 4U Blanking panel

| TYPE          | A [mm] |
|---------------|--------|
| RAX-ZP-X01-A1 | 44     |
| RAX-ZP-X02-A1 | 88     |
| RAX-ZP-X04-A1 | 133    |
| RAX-7P-X05-A1 | 177    |

#### SUPPLY INCLUDES

| Screw M6x16        | 4x |
|--------------------|----|
| Plastic washer 6,2 | 4x |
| Captive nut M6     | 4x |



### **CABLE ENTRY PANELS**

### RAX-ZP-X03-A1

19" 1U Cable entry panel

#### SUPPLY INCLUDES

| Screw M6x16        | 4x |
|--------------------|----|
| Plastic washer 6,2 | 4x |
| Captive nut M6     | 4x |