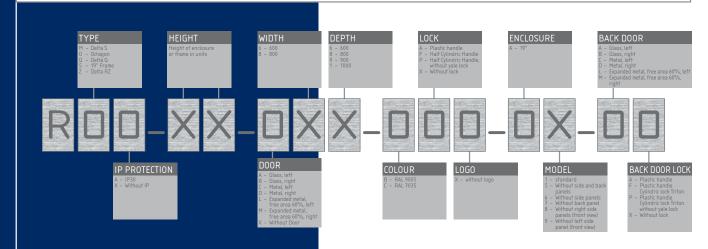

# SYSTEM OF PART NUMBERS

### PART NUMBERS FOR FREE-STANDING ENCLOSURES



### PART NUMBERS FOR WALL-MOUNTED ENCLOSURES



### PART NUMBERS OF ACCESSORIES



02



### RAX-SS-X01-X1

The stabilisor set for Free-standing cabinets

# SUPPLY INCLUDES Screw M5 x 12



## **BLANKING PANELS**

#### RAX-ZP-X0X-A1

19" 1U, 2U, 3U or 4U Blanking panel

| TYPE          | A [mm] |
|---------------|--------|
| RAX-ZP-X01-A1 | 44     |
| RAX-ZP-X02-A1 | 88     |
| RAX-ZP-X04-A1 | 133    |
| RAX-7P-X05-A1 | 177    |

#### SUPPLY INCLUDES

| Screw M6x16        | 4x |
|--------------------|----|
| Plastic washer 6,2 | 4x |
| Captive nut M6     | 4x |



### **CABLE ENTRY PANELS**

### RAX-ZP-X03-A1

19" 1U Cable entry panel

#### SUPPLY INCLUDES

| Screw M6x16        | 4x |
|--------------------|----|
| Plastic washer 6,2 | 4x |
| Captive nut M6     | 4x |