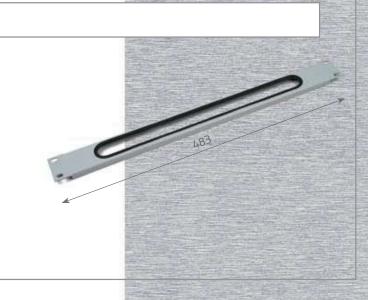

### RAX-ZP-X03-A1

19" 1U Cable entry panel

#### SUPPLY INCLUDES

| Screw M6x16        | 4x |
|--------------------|----|
| Plastic washer 6,2 | 4x |
| Captive nut M6     | 4x |