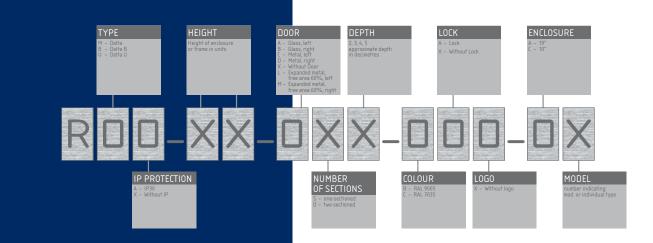

# SYSTEM OF PART NUMBERS

### PART NUMBERS FOR FREE-STANDING ENCLOSURES



### PART NUMBERS FOR WALL-MOUNTED ENCLOSURES



### PART NUMBERS OF ACCESSORIES



02



### RAX-SS-X01-X1

The stabilisor set for Free-standing cabinets

# SUPPLY INCLUDES Screw M5 x 12



## **BLANKING PANELS**

#### RAX-ZP-X0X-A1

19" 1U, 2U, 3U or 4U Blanking panel

| TYPE          | A [mm] |
|---------------|--------|
| RAX-ZP-X01-A1 | 44     |
| RAX-ZP-X02-A1 | 88     |
| RAX-ZP-X04-A1 | 133    |
| RAX-7P-X05-A1 | 177    |

#### SUPPLY INCLUDES

| Screw M6x16        | 4x |
|--------------------|----|
| Plastic washer 6,2 | 4x |
| Captive nut M6     | 4x |



### **CABLE ENTRY PANELS**

### RAX-ZP-X03-A1

19" 1U Cable entry panel

#### SUPPLY INCLUDES

| Screw M6x16        | 4x |
|--------------------|----|
| Plastic washer 6,2 | 4x |
| Captive nut M6     | 4x |