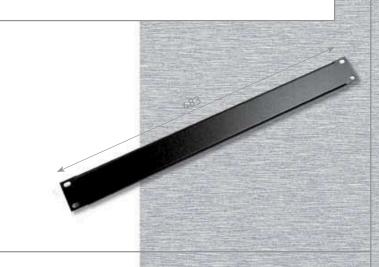

#### RAX-ZP-X0X-A1

19" 1U, 2U, 3U or 4U Blanking panel

| TYPE          | A [mm] |
|---------------|--------|
| RAX-ZP-X01-A1 | 44     |
| RAX-ZP-X02-A1 | 88     |
| RAX-ZP-X04-A1 | 133    |
| RAX-7P-X05-A1 | 177    |

#### SUPPLY INCLUDES

| Screw M6x16        | 4x |
|--------------------|----|
| Plastic washer 6,2 | 4x |
| Captive nut M6     | 4x |