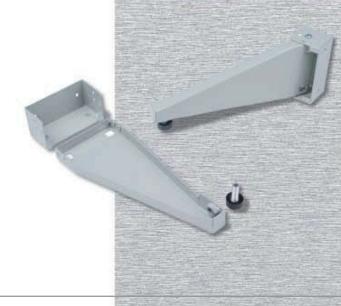

### RAX-SS-X01-X1

The stabilisor set for Free-standing cabinets

# SUPPLY INCLUDES Screw M5 x 12