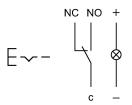

#### Wiring diagram

#### **Component layout**

#### Legend

Switching action: C = Maintained Contacts: C = Changeover

eao 🔳