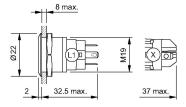

#### Mounting

 $\begin{array}{ll} \mbox{Mounting cut-out} & \mbox{$\varnothing$ 19 mm} \\ \mbox{Design} & \mbox{flush} \end{array}$ 

#### Front

Front dimension Ø 22 mm
Front shape round
Front ring shape flush

#### **Dimensions**