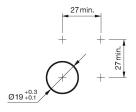

#### Mounting

 $\begin{array}{ll} \mbox{Mounting cut-out} & \mbox{$\varnothing$ 19 mm} \\ \mbox{Design} & \mbox{flush} \end{array}$ 

#### **Mounting cut-outs**