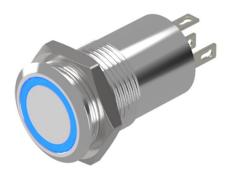

## 82-5151.2133 - Illuminated pushbutton 19 mm stainless-steel, maintain

Attention: The preview is based on a sample product. This can differ from your current configuration.

#### Front

Front dimension Ø 22 mm
Front shape round
Front ring shape flush

#### Operating-/Indication part

Lens optics opaque
Lens material Stainless steel
Lens profile flat
Lens illumination illuminative
Lens colour Stainless steel

IP-Rating

Front protection IP 67

#### Illumination

Illumination Ring with green LED

#### **Function**

Illuminated pushbutton

e a o

Stand: 24.04.2014