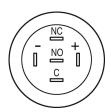

part

Lens optics opaque
Lens material Stainless steel
Lens profile flat
Lens illumination illuminative
Lens colour Stainless steel

IP-Rating

Front protection IP 67

#### **Connection Method**

Terminal Solder 2.8 x 0.5 mm

#### **Actuator**

Switching action Maintained

#### **Switching element**

Switching current 5 A
Contact material Silver
Contacts 1 C

Switching system Snap-action switching element

Switching voltage 250 V AC

#### Illumination

Illumination Ring with green LED

#### **Function**

Illuminated pushbutton

e a o

Stand: 24.04.2014

# EAO – Your Expert Partner for **Human Machine Interfaces**

### 82-5151.2133 - Illuminated pushbutton 19 mm stainless-steel, maintain

#### **Dimensions**



#### **Mounting cut-outs**



#### Wiring diagram



#### **Component layout**



#### Legend

Switching action: C = Maintained Contacts: C = Changeover

eao 🔳